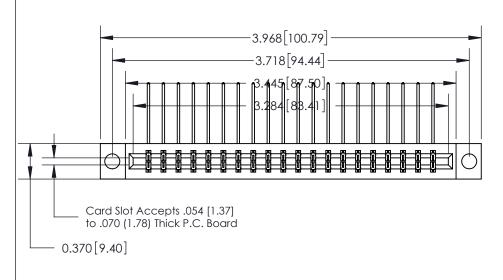

## **See Accompanying Page for:**

- **Bend Detail**
- **Mounting Options**

833 Series High Temp Card Edge Connector Part Number: 833-040-558-804

**EDAC INC** TORONTO, ONTARIO CANADA

THESE DRAWINGS AND SPECIFICATIONS ARE THE PROPERTY OF EDAC INC.,AND SHALL NOT BE REPRODUCED, OR COPIED OR USED AS THE BASIS FOR THE MANUFACTURE OR SALE OF APPARATUS WITHOUT WRITTEN PERMISSION.

| ACAD REFERENCE NO. | 833 ENG MASTER   |  |  |
|--------------------|------------------|--|--|
| DRAWN: J.LEE       | DATE: OCT. 14/09 |  |  |
| CHECKED:           | DATE:            |  |  |
| SCALE: NTS         | SHEET 1 OF 3     |  |  |
| DRAWING NUMBER     | ISSUE            |  |  |
| 833 Assembly       | 1                |  |  |