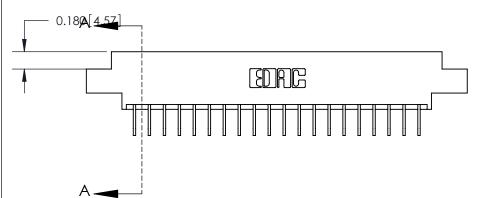

SECTION A-A 0.388 [9.86]

Card Slot

.160 [4.06] Point of Contact-

## **See Accompanying Page for:**

- **Bend Detail**
- **Mounting Options**

833 Series High Temp Card Edge Connector Part Number: 833-040-558-804

**EDAC INC** TORONTO, ONTARIO CANADA

THESE DRAWINGS AND SPECIFICATIONS ARE THE PROPERTY OF EDAC INC.,AND SHALL NOT BE REPRODUCED, OR COPIED OR USED AS THE BASIS FOR THE MANUFACTURE OR SALE OF APPARATUS WITHOUT WRITTEN PERMISSION.