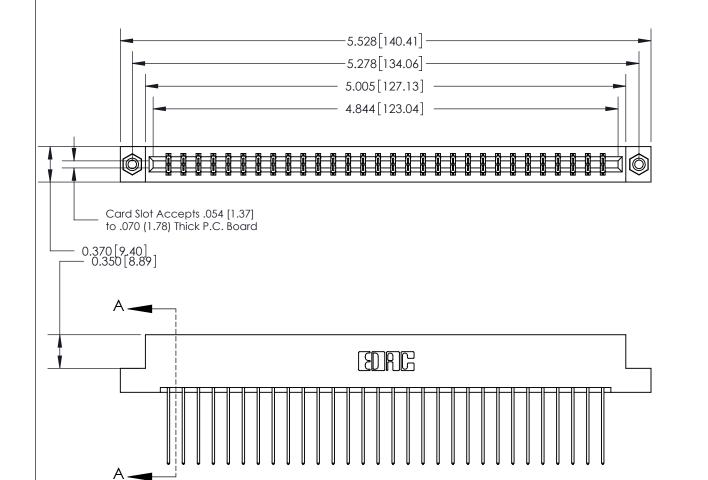

ISSUE NUMBER

ORIGINAL

SECTION A-A 0.388 [9.86] Card Slot .160 [4.06] Point of Contact-

## **See Accompanying Page for:**

- **Bend Detail**
- **Mounting Options**

833 Series High Temp Card Edge Connector Part Number: 833-060-541-208

**EDAC INC** TORONTO, ONTARIO CANADA

THESE DRAWINGS AND SPECIFICATIONS ARE THE PROPERTY OF EDAC INC., AND SHALL NOT BE REPRODUCED, OR COPIED OR USED AS THE BASIS FOR THE MANUFACTURE OR SALE OF APPARATUS WITHOUT WRITTEN PERMISSION.

| ACAD REFERENCE NO. | 833 ENG MASTER   |  |
|--------------------|------------------|--|
| DRAWN: J.LEE       | DATE: OCT. 14/09 |  |
| CHECKED:           | DATE:            |  |
| SCALE: NTS         | SHEET 1 OF 3     |  |
| DRAWING NUMBER     | ISSUE            |  |
| 833 Assembly       | 1                |  |