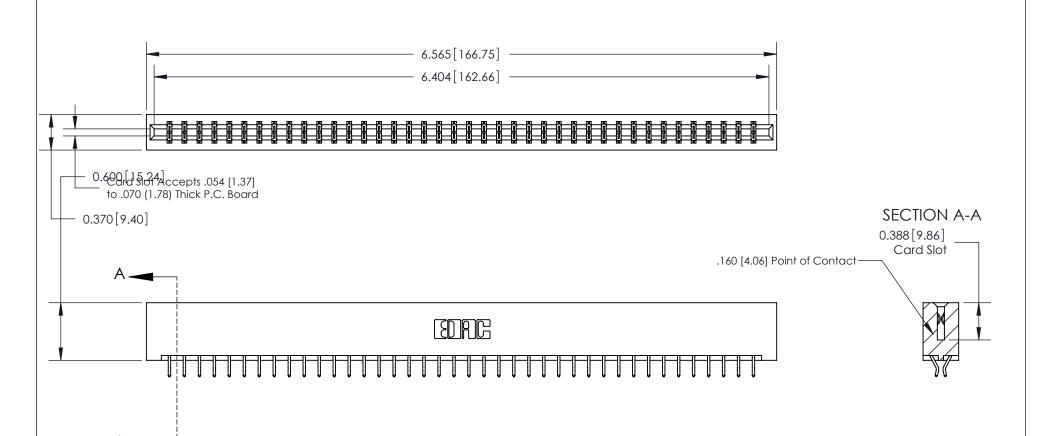

ORIGINAL

**See Accompanying Page for:** 

- **Bend Detail**
- **Mounting Options**

833 Series High Temp Card Edge Connector Part Number: 833-080-556-201

**EDAC INC** TORONTO, ONTARIO CANADA

THESE DRAWINGS AND SPECIFICATIONS ARE THE PROPERTY OF EDAC INC.,AND SHALL NOT BE REPRODUCED, OR COPIED OR USED AS THE BASIS FOR THE MANUFACTURE OR SALE OF APPARATUS WITHOUT WRITTEN PERMISSION.

| ACAD REFERENCE NO. | 833 ENG MASTER   |  |  |
|--------------------|------------------|--|--|
| DRAWN: J.LEE       | DATE: OCT. 14/09 |  |  |
| CHECKED:           | DATE:            |  |  |
| SCALE: NTS         | SHEET 1 OF 3     |  |  |
| DRAWING NUMBER     | ISSUE            |  |  |
| 833 Assembly       | 1                |  |  |