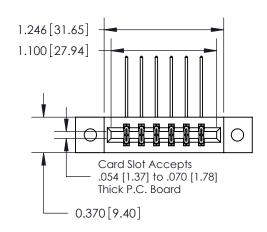

**Mounting Option** 

02-.128 (3.25) Dia. Mounting Holes

## **Contact Detail**

558-90 Degree Bend (Code 541 Contacts)

.156 [3.96] Contact Spacing x .200 [5.08] Row Spacing

**See Accompanying Page for:** 

**Contact Bend Details** 

THIS IS A C.A.D. GENERATED DRAWING DO NOT MAKE MANUAL REVISIONS TO MASTER.