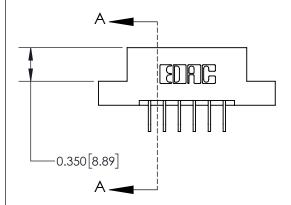

**Mounting Option** 

02-.128 (3.25) Dia. Mounting Holes

## **Contact Detail**

558-90 Degree Bend (Code 541 Contacts)

.156 [3.96] Contact Spacing x .200 [5.08] Row Spacing





**See Accompanying Page for:** 

**Contact Bend Details** 

THIS IS A C.A.D. GENERATED DRAWING DO NOT MAKE MANUAL REVISIONS TO MASTER.



ISSUE NUMBER

ORIGINAL



| 837/887 Series High Temp Card Edge Connector |
|----------------------------------------------|
| Part Number: 837-012-558-202                 |

YOUR CONNECTION TO QUALITY & SERVICE

**EDAC INC** TORONTO, ONTARIO CANADA

THESE DRAWINGS AND SPECIFICATIONS ARE THE PROPERTY OF EDAC INC.,AND SHALL NOT BE REPRODUCED, OR COPIED OR USED AS THE BASIS FOR THE MANUFACTURE OR SALE OF APPARATUS WITHOUT WRITTEN PERMISSION.

| ACAD REFERENCE NO. | 837 ENG MASTER   |  |  |
|--------------------|------------------|--|--|
| DRAWN: J.LEE       | DATE: OCT. 06/09 |  |  |
| CHECKED:           | DATE:            |  |  |
| SCALE: NTS         | S