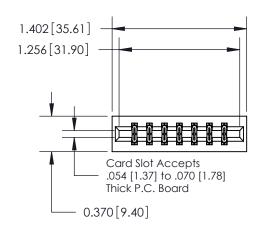

## **Mounting Option**

01-No Mounting Lugs

ISSUE NUMBER

ORIGINAL

1

| 837/887 Series High Temp Card Edge Connector |
|----------------------------------------------|
| Part Number: 837-014-541-201                 |

YOUR CONNECTION TO QUALITY & SERVICE