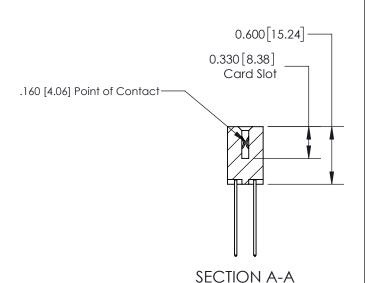

## **Contact Detail**

541-Wire Wrap .025 Sq.(0.64 Sq.) - Tail LG=.750(19.05) .156 [3.96] Contact Spacing x .200 [5.08] Row Spacing

**See Accompanying Page for:** 

**Contact Bend Details** 

THIS IS A C.A.D. GENERATED DRAWING DO NOT MAKE MANUAL REVISIONS TO MASTER.

ISSUE NUMBER

ORIGINAL

1

| 837/887 Series High Temp Card Edge Connector<br>Contact Bend Detail |                                                                                                                                                         | ACAD REFERENCE NO. | 837 ENG MASTER   |               |
|---------------------------------------------------------------------|---------------------------------------------------------------------------------------------------------------------------------------------------------|--------------------|------------------|---------------|
|                                                                     |                                                                                                                                                         | DRAWN: J.LEE       | DATE: OCT. 06/09 |               |
|                                                                     |                                                                                                                                                         | CHECKED:           | DATE:            |               |
| EDAC INC                                                            | ONTO, ONTARIO CANADA  ARE THE PROPERTY OF EDAC INC.,AND SHALL NOT BE REPRODUCED,OR COPIED OR USED AS THE BASIS FOR THE MANUFACTURE OR SALE OF APPARATUS | SCALE: NTS         | SHEET            | 2 <b>OF</b> 2 |
| TORONTO, ONTARIO                                                    |                                                                                                                                                         | DRAWING NUMBER     |                  | ISSUE         |
| YOUR CONNECTION TO QUALITY & SERVICE                                |                                                                                                                                                         | 837 Assembly       |                  | 1             |