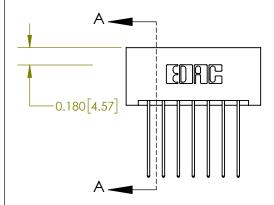

## **Contact Detail**

541-Wire Wrap .025 Sq.(0.64 Sq.) - Tail LG=.750(19.05) .156 [3.96] Contact Spacing x .200 [5.08] Row Spacing

**See Accompanying Page for:** 

**Contact Bend Details** 

THIS IS A C.A.D. GENERATED DRAWING DO NOT MAKE MANUAL REVISIONS TO MASTER.

ISSUE NUMBER

ORIGINAL

1

| 837/887 Series High Temp Card Edge Connector |
|----------------------------------------------|
| Part Number: 837-014-541-201                 |

YOUR CONNECTION TO QUALITY & SERVICE