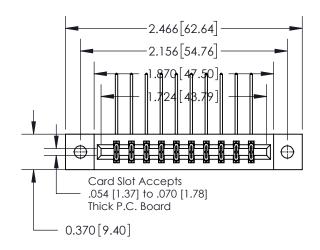

**Mounting Option** 

02-.128 (3.25) Dia. Mounting Holes

ISSUE NUMBER

ORIGINAL

1

| 837/887 Series High Temp Card Edge Connector |
|----------------------------------------------|
| Part Number: 837-020-559-802                 |

YOUR CONNECTION TO QUALITY & SERVICE

| ACAD REFERENCE NO. | 837 ENG MASTER   |  |  |
|--------------------|------------------|--|--|
| DRAWN: J.LEE       | DATE: OCT. 06/09 |  |  |
| CHECKED:           | DATE:            |  |  |
| SCALE: NTS         | SHEET 1 OF 2     |  |  |
| DRAWING NUMBER     | ISSUE            |  |  |
| 837 Assembly       | 1                |  |  |