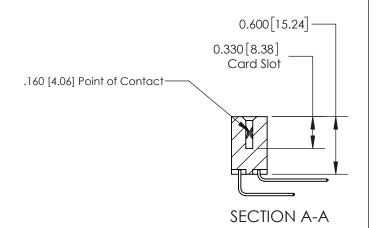

## **Contact Detail**

559-90 Degree Bend (Code 541 Contacts)

.156 [3.96] Contact Spacing x .200 [5.08] Row Spacing

**See Accompanying Page for:** 

**Contact Bend Details** 

THIS IS A C.A.D. GENERATED DRAWING DO NOT MAKE MANUAL REVISIONS TO MASTER.

ISSUE NUMBER

ORIGINAL

1

| 837/887 Series High Temp Card Edge Connector<br>Contact Bend Detail |                                                                                                        | ACAD REFERENCE NO. | 837 ENG MASTER   |               |
|---------------------------------------------------------------------|--------------------------------------------------------------------------------------------------------|--------------------|------------------|---------------|
|                                                                     |                                                                                                        | DRAWN: J.LEE       | DATE: OCT. 06/09 |               |
|                                                                     |                                                                                                        | CHECKED:           | DATE:            |               |
| EDAC INC                                                            | THESE DRAWINGS AND SPECIFICATIONS                                                                      | SCALE: NTS         | SHEET            | 2 <b>OF</b> 2 |
| TORONTO, ONTARIO CANADA                                             | ARE THE PROPERTY OF EDAC INC.,AND<br>SHALL NOT BE REPRODUCED,OR COPIED<br>OR USED AS THE BASIS FOR THE | DRAWING NUMBER     |                  | ISSUE         |
| CANADA                                                              | MANUFACTURE OR SALE OF APPARATUS WITHOUT WRITTEN PERMISSION.                                           | 837 Assembly       |                  | 1             |