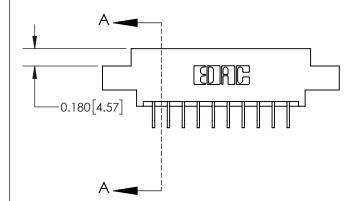

## **Contact Detail**

559-90 Degree Bend (Code 541 Contacts)

.156 [3.96] Contact Spacing x .200 [5.08] Row Spacing

**See Accompanying Page for:** 

**Contact Bend Details** 

THIS IS A C.A.D. GENERATED DRAWING DO NOT MAKE MANUAL REVISIONS TO MASTER.

ISSUE NUMBER

ORIGINAL

1

| 837/887 Series High Temp Card Edge Connector |
|----------------------------------------------|
| Part Number: 837-020-559-802                 |

YOUR CONNECTION TO QUALITY & SERVICE

| ACAD REFERENCE NO. | 837 ENG MASTER   |  |  |
|--------------------|------------------|--|--|
| DRAWN: J.LEE       | DATE: OCT. 06/09 |  |  |
| CHECKED:           | DATE:            |  |  |
| SCALE: NTS         | SHEET 1 OF 2     |  |  |
| DRAWING NUMBER     | ISSUE            |  |  |
| 837 Assembly       | 1                |  |  |