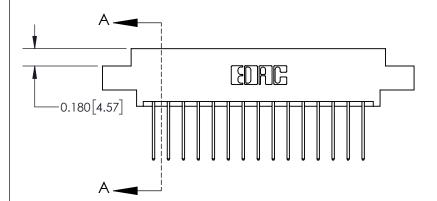

## **Contact Detail**

540-Wire Wrap .025 Sq.(0.64 Sq.) - Tail LG=.560(14.22) .156 [3.96] Contact Spacing x .200 [5.08] Row Spacing

> -3.246 [82.45] -2.936 74.57 2.650[67.31] 2.504 [63.60] Card Slot Accepts .054 [1.37] to .070 [1.78] Thick P.C. Board 0.370 [9.40]

THIS IS A C.A.D. GENERATED DRAWING DO NOT MAKE MANUAL REVISIONS TO MASTER.

ISSUE NUMBER

ORIGINAL

837/887 Series High Temp Card Edge Connector Part Number: 837-030-540-807

YOUR CONNECTION TO QUALITY & SERVICE