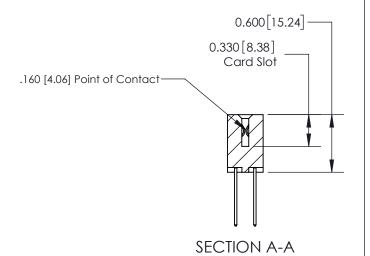

## **Contact Detail**

540-Wire Wrap .025 Sq.(0.64 Sq.) - Tail LG=.560(14.22) .156 [3.96] Contact Spacing x .200 [5.08] Row Spacing

> -3.246 [82.45] -2.936 74.57 2.650[67.31] 2.504 [63.60] Card Slot Accepts .054 [1.37] to .070 [1.78] Thick P.C. Board 0.370 [9.40]

THIS IS A C.A.D. GENERATED DRAWING DO NOT MAKE MANUAL REVISIONS TO MASTER.

ISSUE NUMBER

ORIGINAL

837/887 Series High Temp Card Edge Connector Part Number: 837-030-540-807

YOUR CONNECTION TO QUALITY & SERVICE