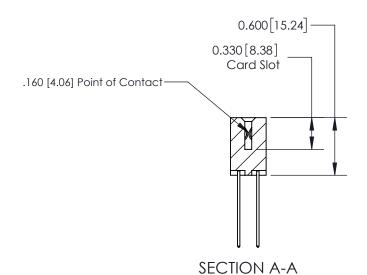

## **Contact Detail**

541-Wire Wrap .025 Sq.(0.64 Sq.) - Tail LG=.750(19.05) .156 [3.96] Contact Spacing x .200 [5.08] Row Spacing

THIS IS A C.A.D. GENERATED DRAWING DO NOT MAKE MANUAL REVISIONS TO MASTER.

ISSUE NUMBER

ORIGINAL

1

| 837/887 Series High Temp Card Edge Connector<br>Contact Bend Detail |                                                                                                                                    | ACAD REFERENCE NO. | 837 ENG MASTER   |               |
|---------------------------------------------------------------------|------------------------------------------------------------------------------------------------------------------------------------|--------------------|------------------|---------------|
|                                                                     |                                                                                                                                    | DRAWN: J.LEE       | DATE: OCT. 06/09 |               |
|                                                                     |                                                                                                                                    | CHECKED:           | DATE:            |               |
| EDAC INC                                                            | THESE DRAWINGS AND SPECIFICATIONS ARE THE PROPERTY OF EDAC INC.,AND SHALL NOT BE REPRODUCED,OR COPIED OR USED AS THE BASIS FOR THE | SCALE: NTS         | SHEET            | 2 <b>OF</b> 2 |
| TORONTO, ONTARIO CANADA                                             |                                                                                                                                    | DRAWING NUMBER     | •                | ISSUE         |
| YOUR CONNECTION TO QUALITY & SERVICE                                | MANUFACTURE OR SALE OF APPARATUS WITHOUT WRITTEN PERMISSION.                                                                       | 837 Assembly       |                  | 1             |