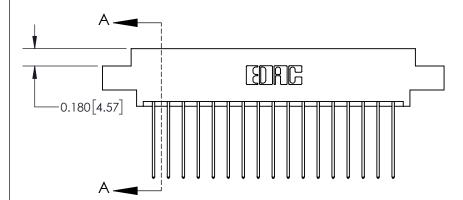

ISSUE NUMBER

ORIGINAL

**See Accompanying Page for:** 

**Contact Bend Details** 

837/887 Series High Temp Card Edge Connector Part Number: 837-034-541-802

YOUR CONNECTION TO QUALITY & SERVICE

**EDAC INC** TORONTO, ONTARIO CANADA