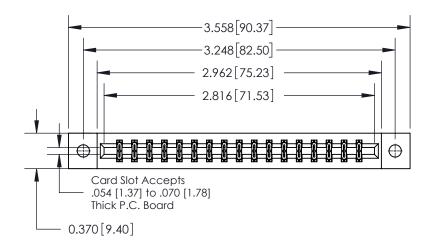

**Mounting Option** 

02-.128 (3.25) Dia. Mounting Holes

ISSUE NUMBER

ORIGINAL

**See Accompanying Page for:** 

**Contact Bend Details** 

837/887 Series High Temp Card Edge Connector Part Number: 837-034-541-802

YOUR CONNECTION TO QUALITY & SERVICE

**EDAC INC** TORONTO, ONTARIO CANADA