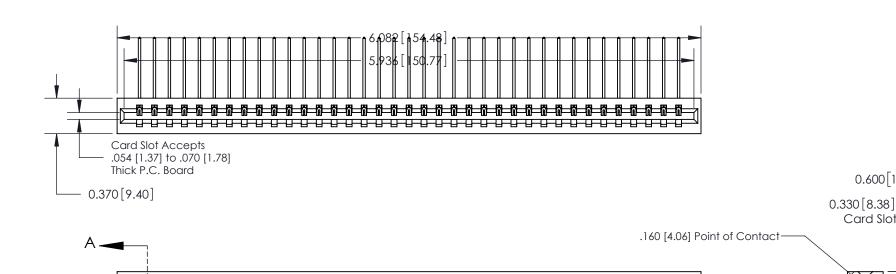

ACAD REFERENCE NO. 837 ENG MASTER DRAWN: J.LEE DATE: OCT. 06/09 CHECKED: DATE: SHEET 1 OF 2 SCALE: NTS DRAWING NUMBER **ISSUE** 837 Assembly

SECTION A-A

0.600 [15.24]

Card Slot

**See Accompanying Page for:** 