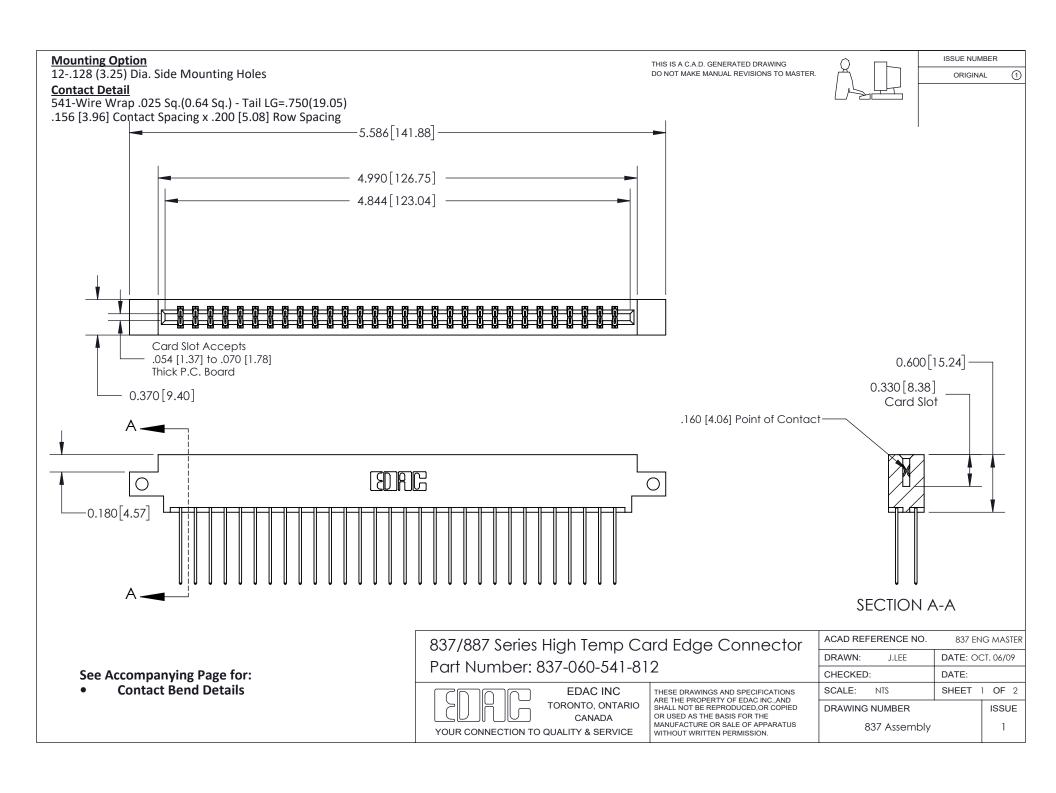

ISSUE NUMBER

ORIGINAL

1

| 837/887 Series High Temp Card Edge Connector<br>Contact Bend Detail |                                                                                                                                                                                                   | ACAD REFERENCE NO. 837 EN |                  | 3 MASTER      |
|---------------------------------------------------------------------|---------------------------------------------------------------------------------------------------------------------------------------------------------------------------------------------------|---------------------------|------------------|---------------|
|                                                                     |                                                                                                                                                                                                   | DRAWN: J.LEE              | DATE: OCT. 06/09 |               |
|                                                                     |                                                                                                                                                                                                   | CHECKED:                  | DATE:            |               |
| TORONTO, ONTARIO                                                    | THESE DRAWINGS AND SPECIFICATIONS ARE THE PROPERTY OF EDAC INC., AND SHALL NOT BE REPRODUCED, OR COPIED OR USED AS THE BASIS FOR THE MANUFACTURE OR SALE OF APPARATUS WITHOUT WRITTEN PERMISSION. | SCALE: NTS                | SHEET            | 2 <b>OF</b> 2 |
|                                                                     |                                                                                                                                                                                                   | DRAWING NUMBER            | •                | ISSUE         |
| YOUR CONNECTION TO QUALITY & SERVICE                                |                                                                                                                                                                                                   | 837 Assembly              |                  | 1             |