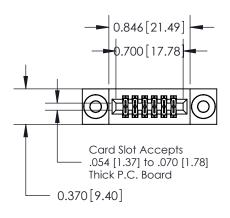

## **See Accompanying Pages for:**

- **Contact Bend Details**
- **Mounting Options**

.240 [6.10] Point of Contact-

842/892 Series High Temp Card Edge Connector Part Number: 842-012-520-203

YOUR CONNECTION TO QUALITY & SERVICE