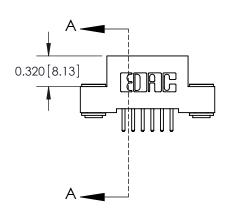

## **Contact Detail**

520-P.C. Tail .030x.018(0.76x0.46) - Tail LG=.185(4.70) .100 [2.54] Contact Spacing x .200 [5.08] Row Spacing