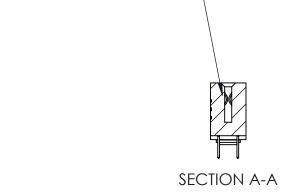

## **Contact Detail**

520-P.C. Tail .030x.018(0.76x0.46) - Tail LG=.185(4.70) .100 [2.54] Contact Spacing x .200 [5.08] Row Spacing