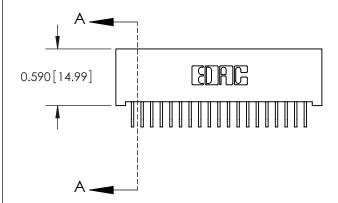

842 Assembly

SECTION A-A

THIS IS A C.A.D. GENERATED DRAWING DO NOT MAKE MANUAL REVISIONS TO MASTER

ORIGINAL (1)

| 842/892 Series High Temp Card Edge Connector<br>Contact Bend Detail |                                                                   | ACAD REFERENCE NO. 842 ENG MASTER |        |                  |        |
|---------------------------------------------------------------------|-------------------------------------------------------------------|-----------------------------------|--------|------------------|--------|
|                                                                     |                                                                   | DRAWN:                            | J.LEE  | DATE: OCT. 06/09 |        |
|                                                                     |                                                                   | CHECKED:                          |        | DATE:            |        |
| EDAC INC                                                            | THESE DRAWINGS AND SPECIFICATIONS ARE THE PROPERTY OF EDAC INCAND | SCALE:                            | NTS    | SHEET :          | 2 OF 3 |
| TORONTO, ONTARIO                                                    | SHALL NOT BE REPRODUCED, OR COPIED OR USED AS THE BASIS FOR THE   | DRAWING                           | NUMBER |                  | ISSUE  |
| YOUR CONNECTION TO QUALITY & SERVICE                                | MANUFACTURE OR SALE OF APPARATUS WITHOUT WRITTEN PERMISSION.      | 842 Assembly                      |        |                  | 1      |

THIS IS A C.A.D. GENERATED DRAWING
DO NOT MAKE MANUAL REVISIONS TO MASTER

ISSUE NUMBER

ORIGINAL

1

| 842/892 Series High Temp Card Edge Co<br>Mounting Options  | DRAWN: J.LEE DATE: OCT. 06/09  CHECKED: DATE: |
|------------------------------------------------------------|-----------------------------------------------|
| EDAC INC THESE DRAWINGS AND S ARE THE PROPERTY OF          |                                               |
|                                                            | DUCED,OR COPIED DRAWING NUMBER ISSUE          |
| YOUR CONNECTION TO QUALITY & SERVICE WITHOUT WRITTEN PERMI |                                               |