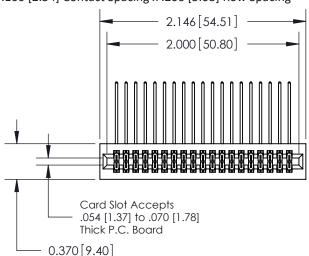

842/892 Series High Temp Card Edge Connector Part Number: 842-038-559-201

YOUR CONNECTION TO QUALITY & SERVICE

| ACAD REFERENCE NO | . 842 ENG MASTER |  |  |
|-------------------|------------------|--|--|
| DRAWN: J.LEE      | DATE: OCT. 06/09 |  |  |
| CHECKED:          | DATE:            |  |  |
| SCALE: NTS        | SHEET 1 OF 3     |  |  |
| DRAWING NUMBER    | ISSUE            |  |  |

## **Contact Detail**

559-90 Degree Bend (Code 541 Contacts)

.100 [2.54] Contact Spacing x .200 [5.08] Row Spacing

**See Accompanying Pages for:** 

- **Contact Bend Details**
- **Mounting Options**

.240 [6.10] Point of Contact-