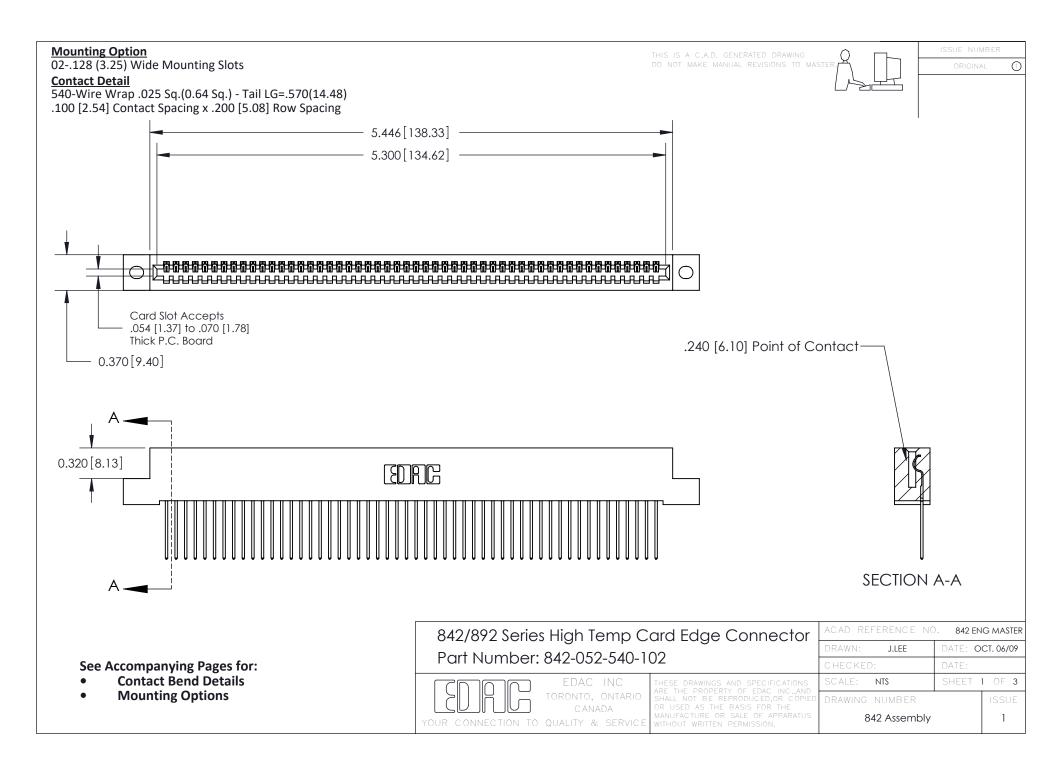

THIS IS A C.A.D. GENERATED DRAWING DO NOT MAKE MANUAL REVISIONS TO MASTER

ORIGINAL (1)



| 842/892 Series High Temp Card Edge Connector<br>Contact Bend Detail |                                                                                                 | ACAD REFERENCE NO. 842 ENG MASTER |             |                  |        |
|---------------------------------------------------------------------|-------------------------------------------------------------------------------------------------|-----------------------------------|-------------|------------------|--------|
|                                                                     |                                                                                                 | DRAWN:                            | J.LEE