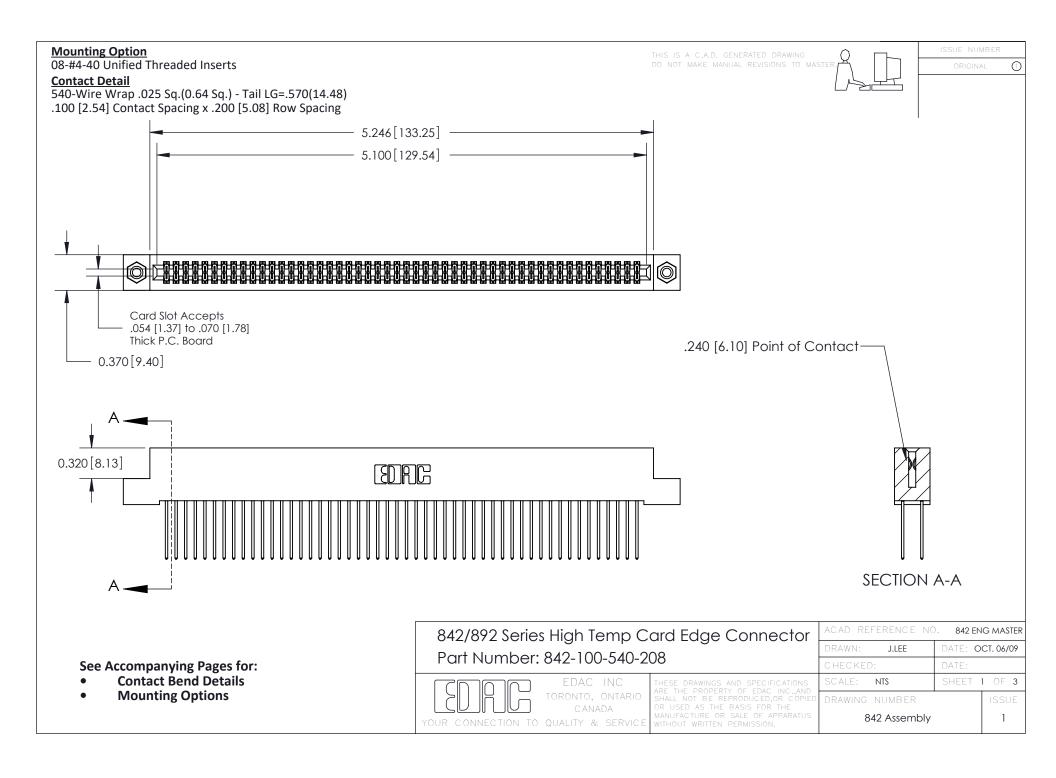

THIS IS A C.A.D. GENERATED DRAWING DO NOT MAKE MANUAL REVISIONS TO MASTER

ORIGINAL (1)



| 842/892 Series High Temp Card Edge Connector<br>Contact Bend Detail |                                                                                                 | ACAD REFERENCE NO. 842 ENG MASTER |             |                  |        |
|---------------------------------------------------------------------|-------------------------------------------------------------------------------------------------|-----------------------------------|-------------|------------------|--------|
|                                                                     |                                                                                                 | DRAWN:                            | J.LEE