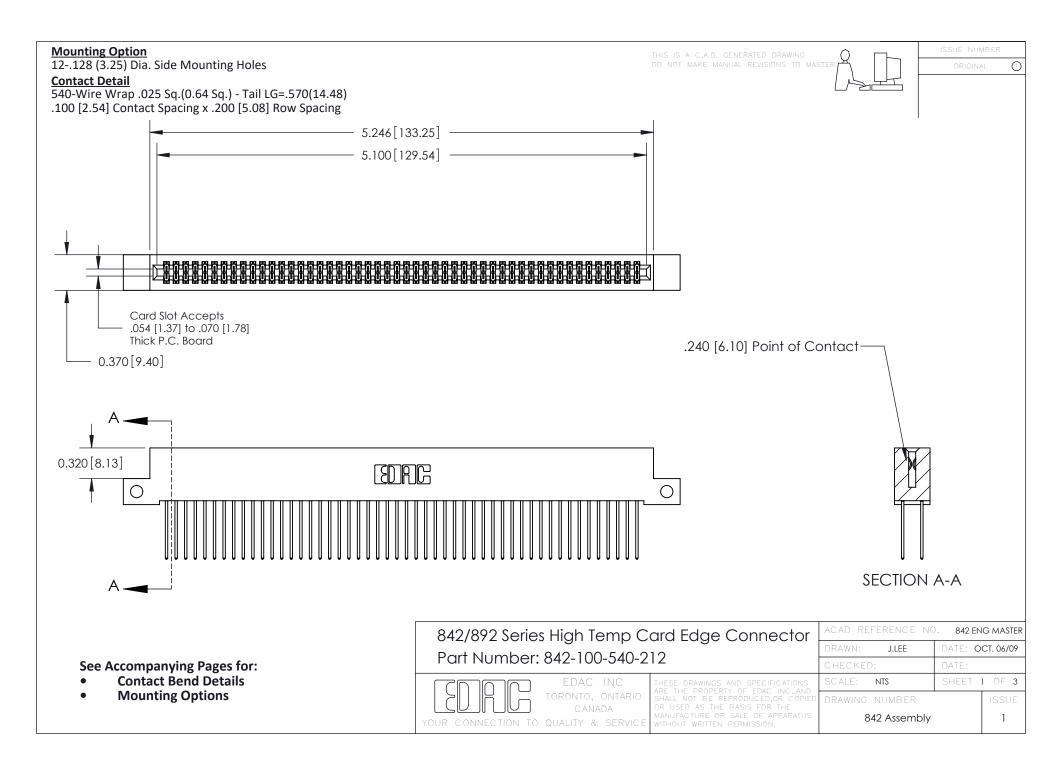

THIS IS A C.A.D. GENERATED DRAWING DO NOT MAKE MANUAL REVISIONS TO MASTER

ORIGINAL (1)



| 842/892 Series High Temp Card Edge Connector<br>Contact Bend Detail |                                                                                                 | ACAD REFERENCE NO. 842 ENG MASTER |             |                  |        |
|---------------------------------------------------------------------|-------------------------------------------------------------------------------------------------|-----------------------------------|-------------|------------------|--------|
|                                                                     |                                                                                                 | DRAWN:                            | J.LEE