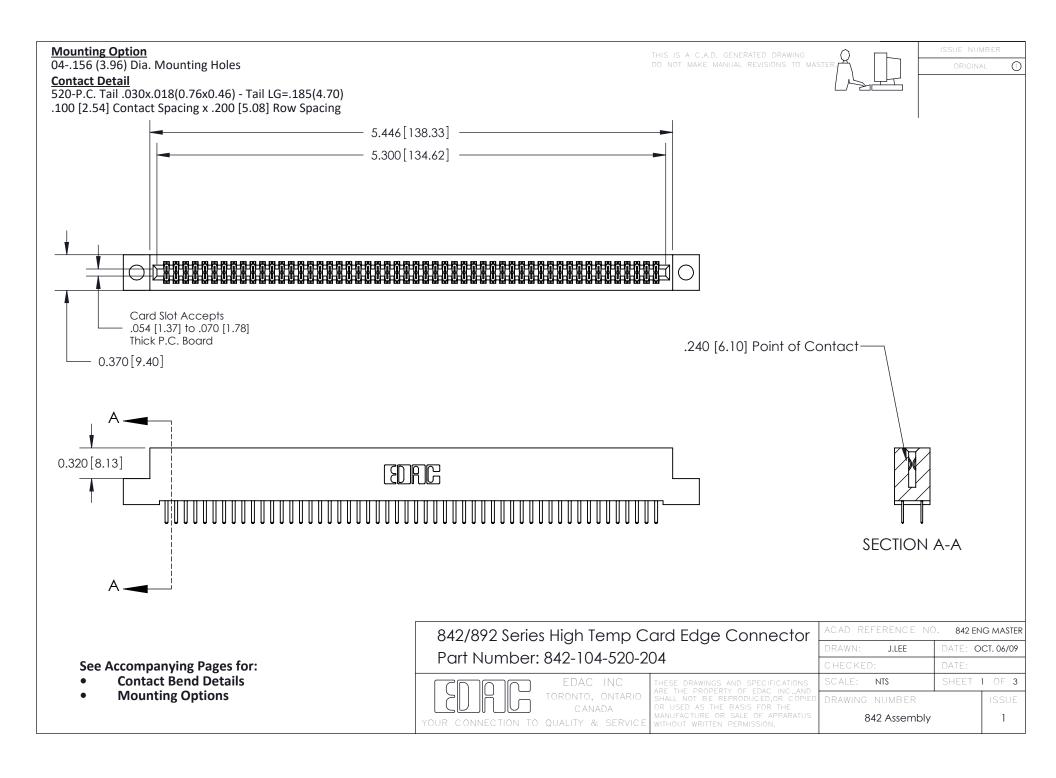

THIS IS A C.A.D. GENERATED DRAWING DO NOT MAKE MANUAL REVISIONS TO MASTER

ORIGINAL (1)



| 842/892 Series High Temp Card Edge Connector<br>Contact Bend Detail |                                                                                                  | ACAD REFERENCE NO. 842 ENG MASTER |             |                  |        |
|---------------------------------------------------------------------|--------------------------------------------------------------------------------------------------|-----------------------------------|-------------|------------------|--------|
|                                                                     |                                                                                                  | DRAWN:                            | J.