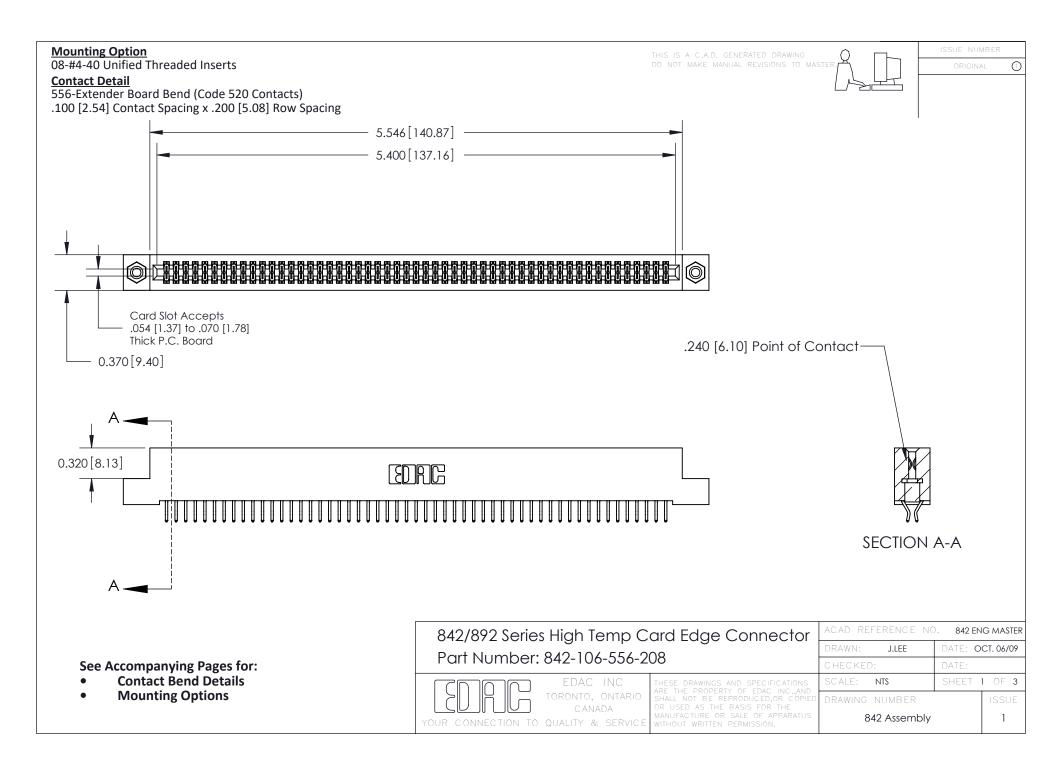

THIS IS A C.A.D. GENERATED DRAWING DO NOT MAKE MANUAL REVISIONS TO MASTER

ORIGINAL (1)

| 842/892 Series High Temp Card Edge Connector<br>Contact Bend Detail |                                                                                                 | ACAD REFERENCE NO. 842 ENG MASTER |             |                  |        |
|---------------------------------------------------------------------|-------------------------------------------------------------------------------------------------|-----------------------------------|-------------|------------------|--------|
|                                                                     |                                                                                                 | DRAWN:                            | J.LEE       | DATE: OCT. 06/09 |        |
|                                                                     |                                                                                                 | CHECKED:                          |             | DATE:            |        |
| EDAC INC                                                            | THESE DRAWINGS AND SPECIFICATIONS ARE THE PROPERTY OF EDAC INCAND                               | SCALE:                            | NTS         | SHEET :          | 2 OF 3 |
| TORONTO, ONTARIO                                                    | SHALL NOT BE REPRODUCED,OR COPIED OR USED AS THE BASIS FOR THE MANUFACTURE OR SALE OF APPARATUS | DRAWING                           | NUMBER      |                  | ISSUE  |
| YOUR CONNECTION TO QUALITY & SERVICE                                |                                                                                                 | 8                                 | 42 Assembly |                  | 1      |

THIS IS A C.A.D. GENERATED DRAWING DO NOT MAKE MANUAL REVISIONS TO MASTER

ISSUE NUMBER

ORIGINAL

1

| 842/892 Series High Temp Card Edge Co<br>Mounting Options  | DRAWN: J.LEE DATE: OCT. 06/09  CHECKED: DATE: |
|------------------------------------------------------------|-----------------------------------------------|
| EDAC INC THESE DRAWINGS AND S ARE THE PROPERTY OF          |                                               |
|                                                            | DUCED,OR COPIED DRAWING NUMBER ISSUE          |
| YOUR CONNECTION TO QUALITY & SERVICE WITHOUT WRITTEN PERMI |                                               |