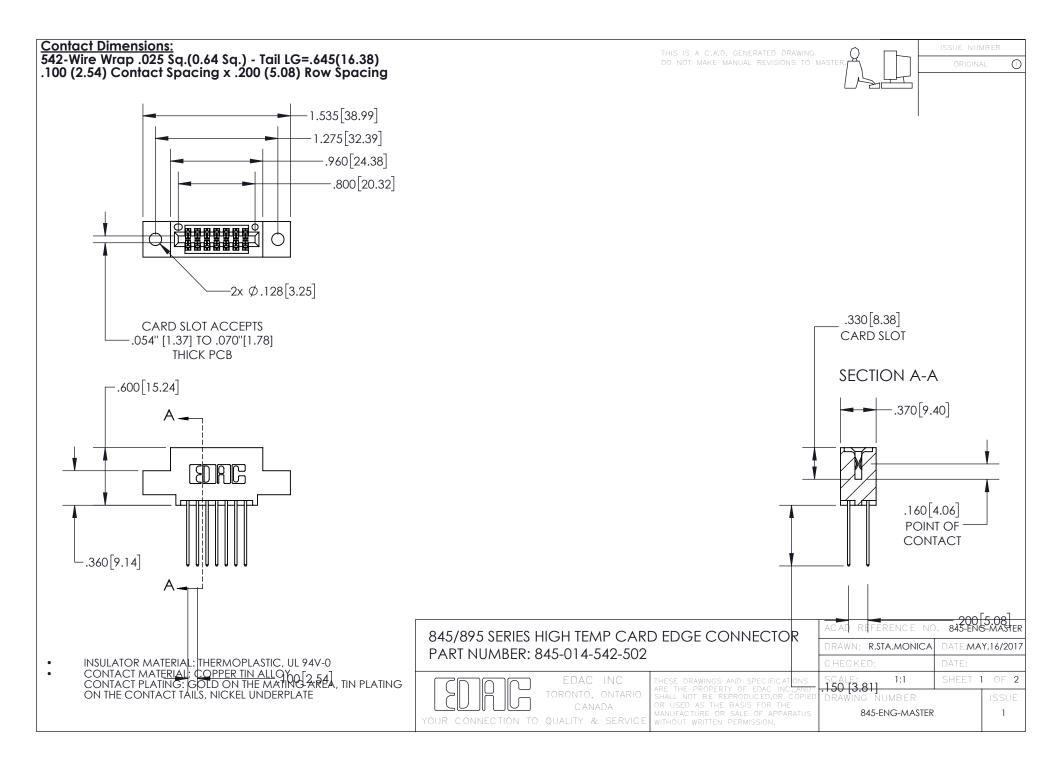

- INSULATOR MATERIAL: THERMOPLASTIC POLYESTER, UL 94V-0 DAP MATERIAL AVAILABLE UPON REQUEST
- CONTACT MATERIAL; COPPER ALLOY

CONTACT PLATING: GOLD ON THE MATING AREA, TIN PLATING ON THE CONTACT TAILS, NICKEL UNDERPLATE