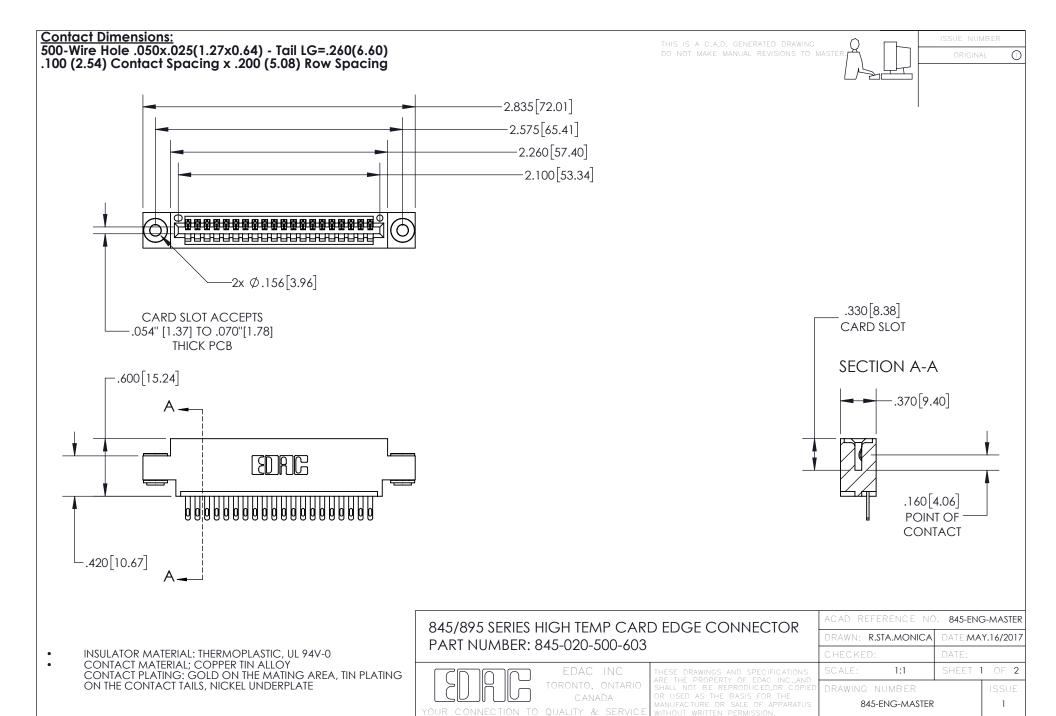

## 845/895 SERIES HIGH TEMP CARD EDGE CONNECTOR CONTACT CODE 555,556,558,559,560 DIMENSIONS

YOUR CONNECTION TO QUALITY & SERVICE

Contact Code 559

|   | ACAD REFERENCE NO. 845-ENG-MASTER |                  |
|---|-----------------------------------|------------------|
|   | DRAWN: R.STA.MONICA               | DATE:MAY.16/2017 |
|   | CHECKED:                          | DATE:            |
|   | SCALE: 1:1                        | SHEET 2 OF 2     |
| D | DRAWING NUMBER                    | ISSUE            |