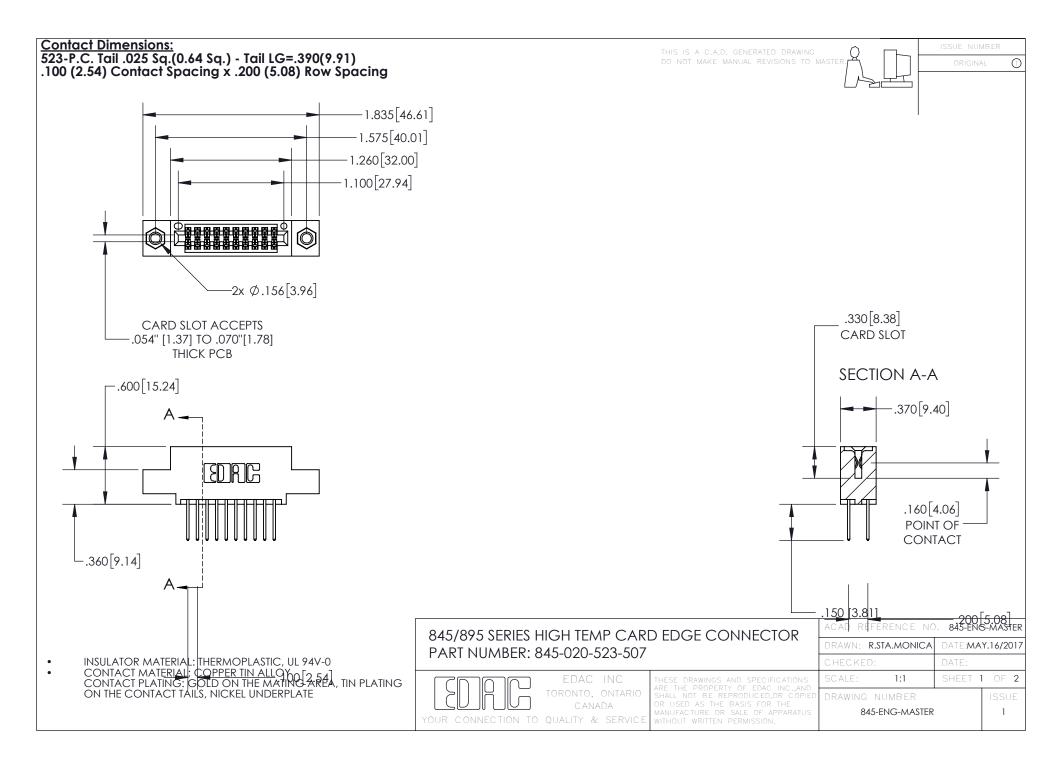

INSULATOR MATERIAL: THERMOPLASTIC POLYESTER, UL 94V-0

DAP MATERIAL AVAILABLE UPON REQUEST

**Contact Code 558** 

CONTACT MATERIAL; COPPER ALLOY CONTACT PLATING: GOLD ON THE MATING AREA, TIN PLATING ON THE CONTACT TAILS, NICKEL UNDERPLATE