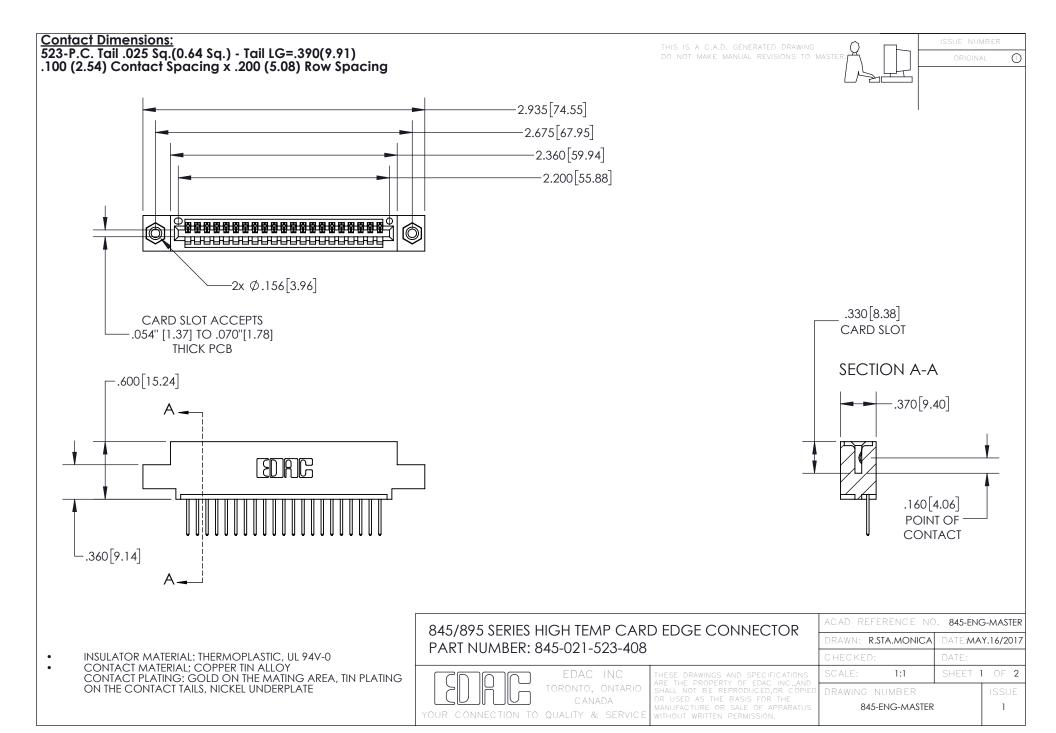

## 845/895 SERIES HIGH TEMP CARD EDGE CONNECTOR CONTACT CODE 555,556,558,559,560 DIMENSIONS

YOUR CONNECTION TO QUALITY & SERVICE

Contact Code 559

|   | ACAD REFERENCE NO. 845-ENG-MASTER |                  |
|---|-----------------------------------|------------------|
|   | DRAWN: R.STA.MONICA               | DATE:MAY.16/2017 |
|   | CHECKED:                          | DATE:            |
|   | SCALE: 1:1                        | SHEET 2 OF 2     |
| D | DRAWING NUMBER                    | ISSUE            |