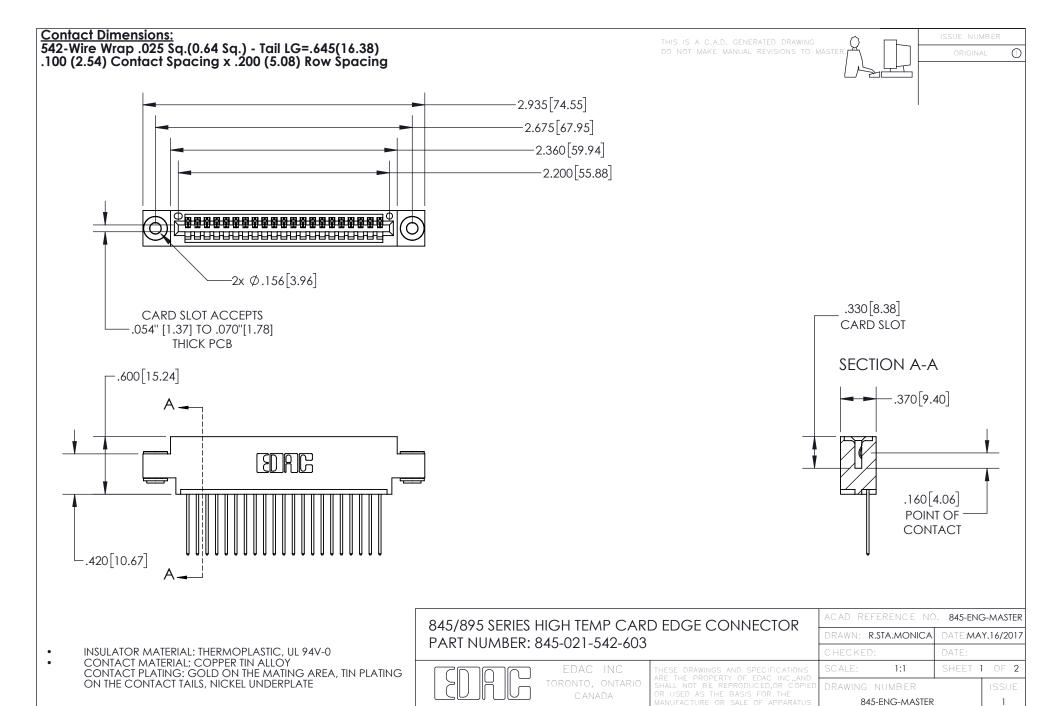

## 845/895 SERIES HIGH TEMP CARD EDGE CONNECTOR CONTACT CODE 555,556,558,559,560 DIMENSIONS

YOUR CONNECTION TO QUALITY & SERVICE

Contact Code 559

|   | ACAD REFERENCE NO. 845-ENG-MASTER |                  |
|---|-----------------------------------|------------------|
|   | DRAWN: R.STA.MONICA               | DATE:MAY.16/2017 |
|   | CHECKED:                          | DATE:            |
|   | SCALE: 1:1                        | SHEET 2 OF 2     |
| D | DRAWING NUMBER                    | ISSUE            |