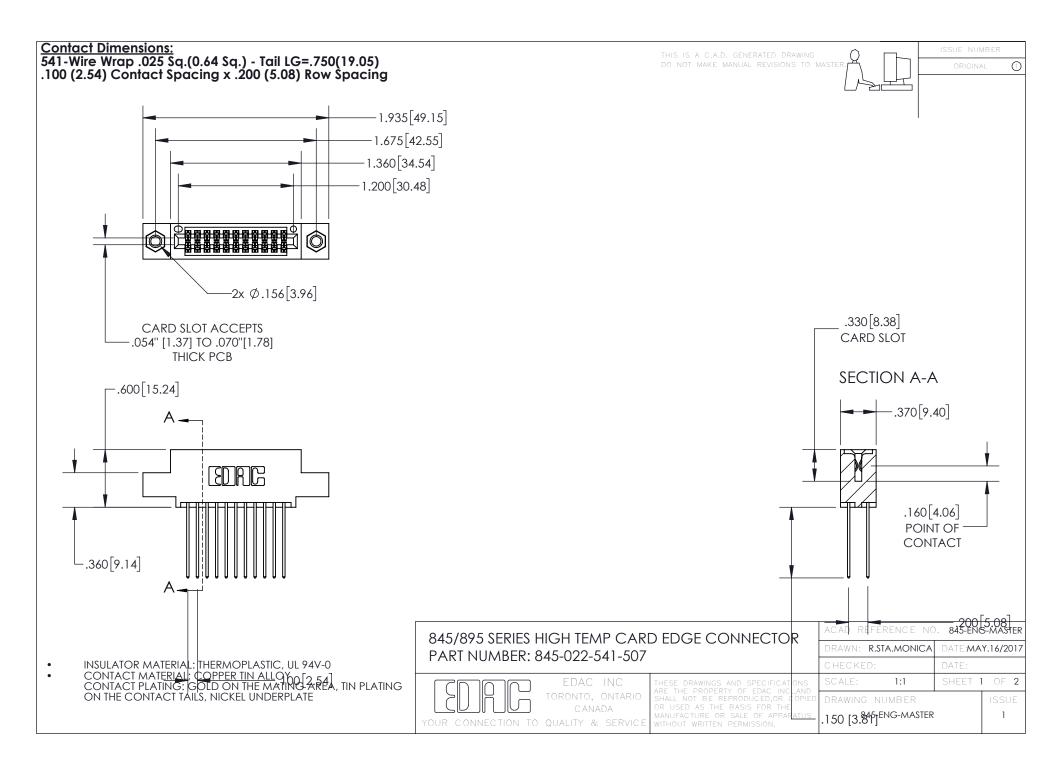

INSULATOR MATERIAL: THERMOPLASTIC POLYESTER, UL 94V-0 DAP MATERIAL AVAILABLE UPON REQUEST

CONTACT MATERIAL; COPPER ALLOY

**Contact Code 558** 

CONTACT MATERIAL, COPTER ALLOT CONTACT PLATING: GOLD ON THE MATING AREA, TIN PLATING ON THE CONTACT TAILS, NICKEL UNDERPLATE

## 845/895 SERIES HIGH TEMP CARD EDGE CONNECTOR CONTACT CODE 555,556,558,559,560 DIMENSIONS

EDAC INC
TORONTO, ONTARIO
CANADA
YOUR CONNECTION TO QUALITY & SERVICE

**Contact Code 559** 

THESE DRAWINGS AND SPECIFICATIONS
ARE THE PROPERTY OF EDAC INC., AND
SHALL NOT BE REPRODUCED, OR COPIED
OR USED AS THE BASIS FOR THE
MANUFACTURE OR SALE OF APPARATUS
WITHOUT WRITTEN PERMISSION.

|   | ACAD REFERENCE NO. 845-ENG-MASTER |                  |
|---|-----------------------------------|------------------|
|   | DRAWN: R.STA.MONICA               | DATE:MAY.16/2017 |
|   | CHECKED:                          | DATE:            |
|   | SCALE: 1:1                        | SHEET 2 OF 2     |
| D | DRAWING NUMBER                    | ISSUE            |