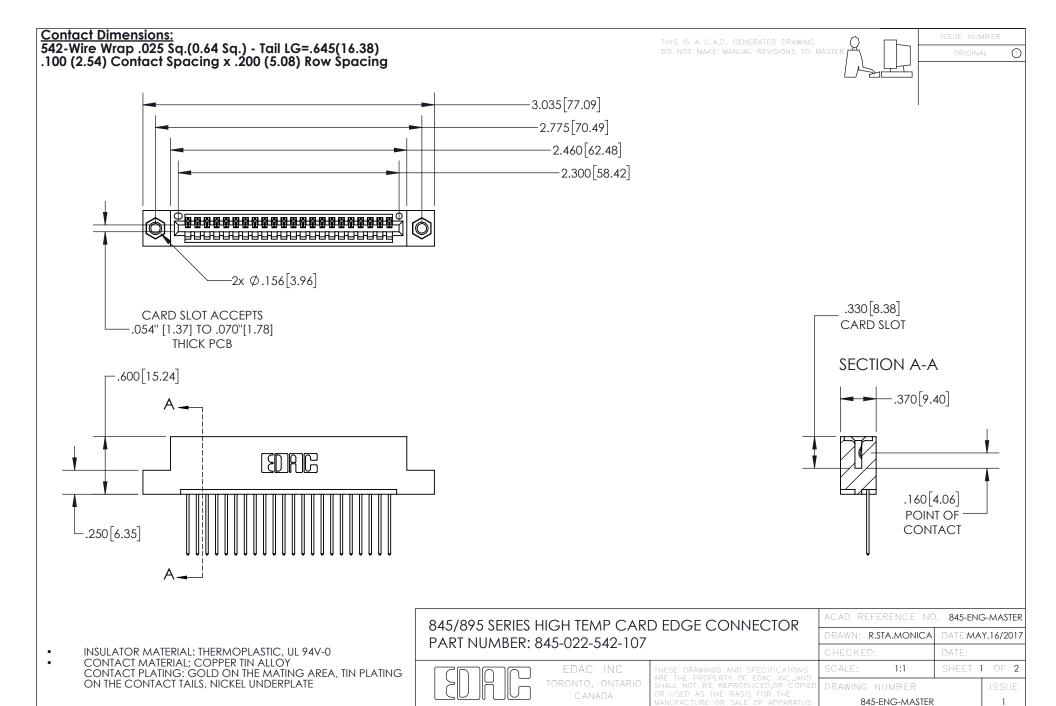

YOUR CONNECTION TO QUALITY & SERVICE

- INSULATOR MATERIAL: THERMOPLASTIC POLYESTER, UL 94V-0 DAP MATERIAL AVAILABLE UPON REQUEST
- CONTACT MATERIAL; COPPER ALLOY

CONTACT PLATING: GOLD ON THE MATING AREA, TIN PLATING ON THE CONTACT TAILS, NICKEL UNDERPLATE