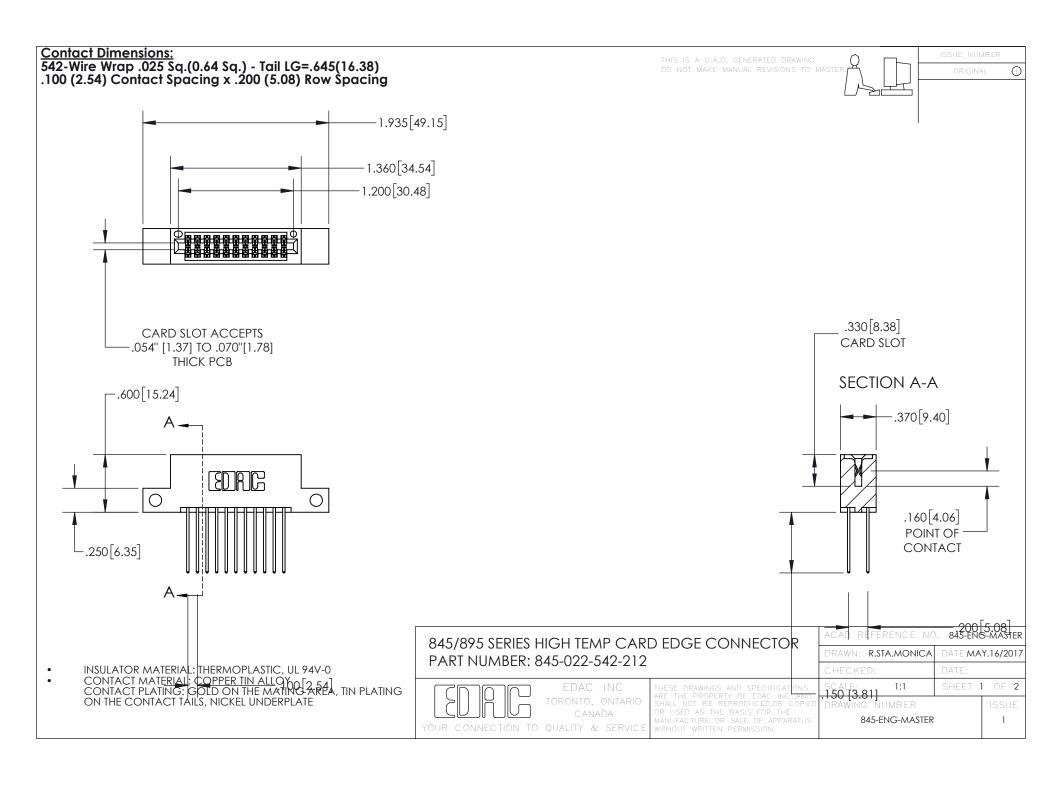

INSULATOR MATERIAL: THERMOPLASTIC POLYESTER, UL 94V-0 DAP MATERIAL AVAILABLE UPON REQUEST

CONTACT MATERIAL; COPPER ALLOY

**Contact Code 558** 

CONTACT MATERIAL, COPTER ALLOT CONTACT PLATING: GOLD ON THE MATING AREA, TIN PLATING ON THE CONTACT TAILS, NICKEL UNDERPLATE

## 845/895 SERIES HIGH TEMP CARD EDGE CONNECTOR CONTACT CODE 555,556,558,559,560 DIMENSIONS

EDAC INC
TORONTO, ONTARIO
CANADA
YOUR CONNECTION TO QUALITY & SERVICE

**Contact Code 559** 

THESE DRAWINGS AND SPECIFICATIONS
ARE THE PROPERTY OF EDAC INC., AND
SHALL NOT BE REPRODUCED, OR COPIED
OR USED AS THE BASIS FOR THE
MANUFACTURE OR SALE OF APPARATUS
WITHOUT WRITTEN PERMISSION.

|   | ACAD REFERENCE NO. 845-ENG-MASTER |                  |
|---|-----------------------------------|------------------|
|   | DRAWN: R.STA.MONICA               | DATE:MAY.16/2017 |
|   | CHECKED:                          | DATE:            |
|   | SCALE: 1:1                        | SHEET 2 OF 2     |
| D | DRAWING NUMBER                    | ISSUE            |

Contact Code 560

/ING NUMBER ISSUE 845-ENG-MASTER 1