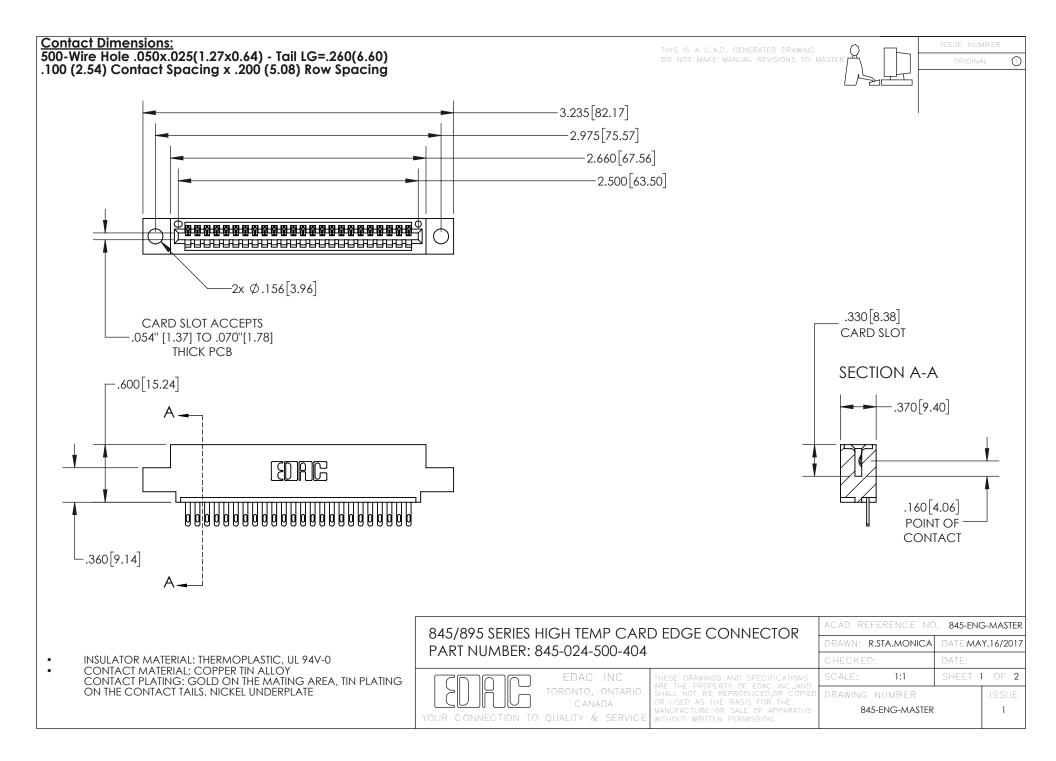

## 845/895 SERIES HIGH TEMP CARD EDGE CONNECTOR CONTACT CODE 555,556,558,559,560 DIMENSIONS

YOUR CONNECTION TO QUALITY & SERVICE

|   | ACAD REFERENCE NO. 845-ENG-MASTER |                  |
|---|-----------------------------------|------------------|
|   | DRAWN: R.STA.MONICA               | DATE:MAY.16/2017 |
|   | CHECKED:                          | DATE:            |
| D | SCALE: 1:1                        | SHEET 2 OF 2     |
|   | DRAWING NUMBER                    | ISSUE            |

845-ENG-MASTER