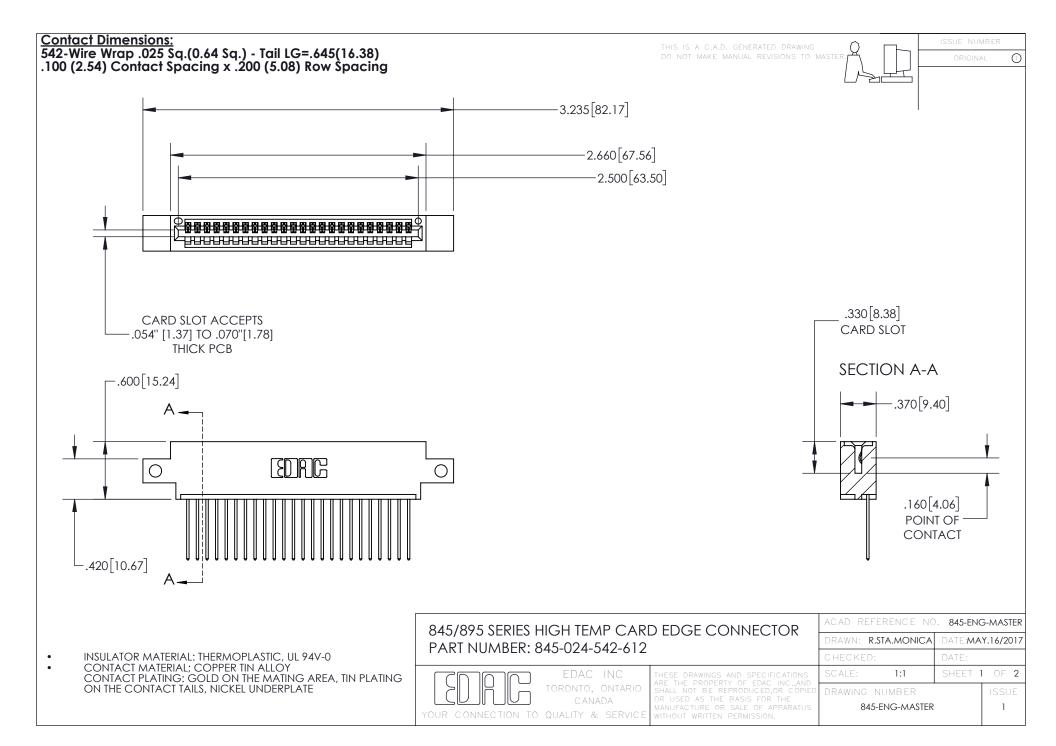

- INSULATOR MATERIAL: THERMOPLASTIC POLYESTER, UL 94V-0 DAP MATERIAL AVAILABLE UPON REQUEST
- CONTACT MATERIAL; COPPER ALLOY

CONTACT PLATING: GOLD ON THE MATING AREA, TIN PLATING ON THE CONTACT TAILS, NICKEL UNDERPLATE

## 845/895 SERIES HIGH TEMP CARD EDGE CONNECTOR CONTACT CODE 555,556,558,559,560 DIMENSIONS

YOUR CONNECTION TO QUALITY & SERVICE

|   | ACAD REFERENCE NO. 845-ENG-MASTER |                  |
|---|-----------------------------------|------------------|
|   | DRAWN: R.STA.MONICA               | DATE:MAY.16/2017 |
|   | CHECKED:                          | DATE:            |
| D | SCALE: 1:1                        | SHEET 2 OF 2     |
|   | DRAWING NUMBER                    | ISSUE            |

845-ENG-MASTER