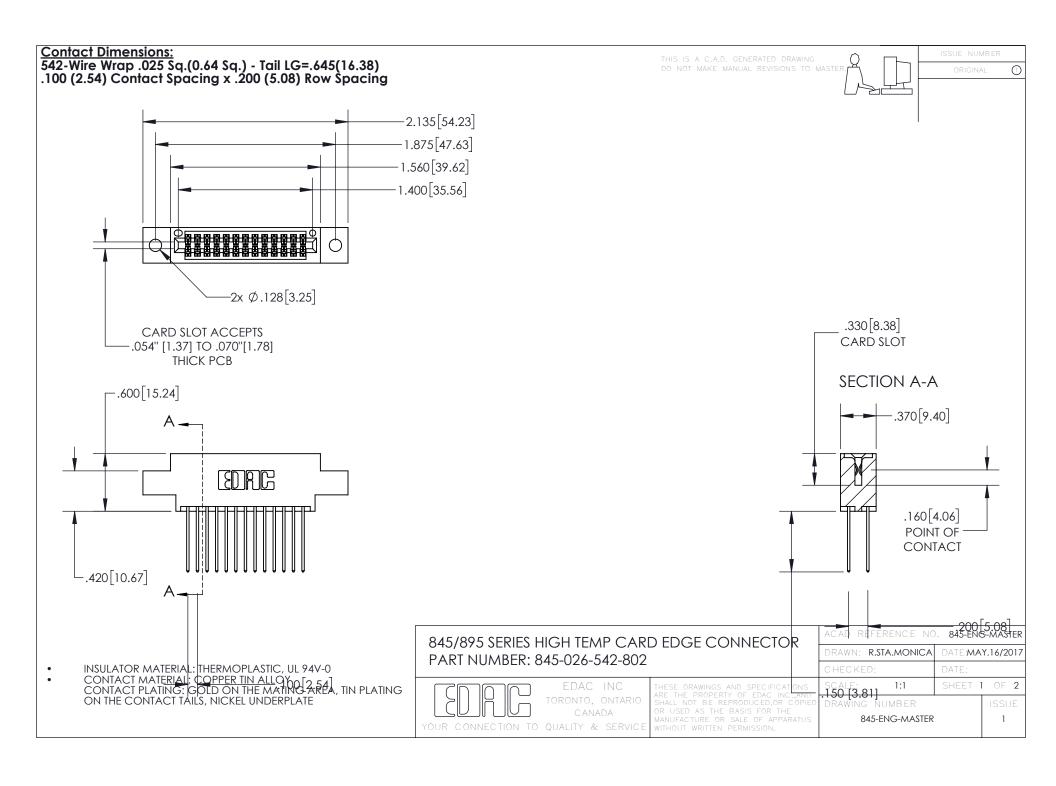

INSULATOR MATERIAL: THERMOPLASTIC POLYESTER, UL 94V-0 DAP MATERIAL AVAILABLE UPON REQUEST

CONTACT MATERIAL; COPPER ALLOY CONTACT PLATING: GOLD ON THE MATING AREA, TIN PLATING ON THE CONTACT TAILS, NICKEL UNDERPLATE