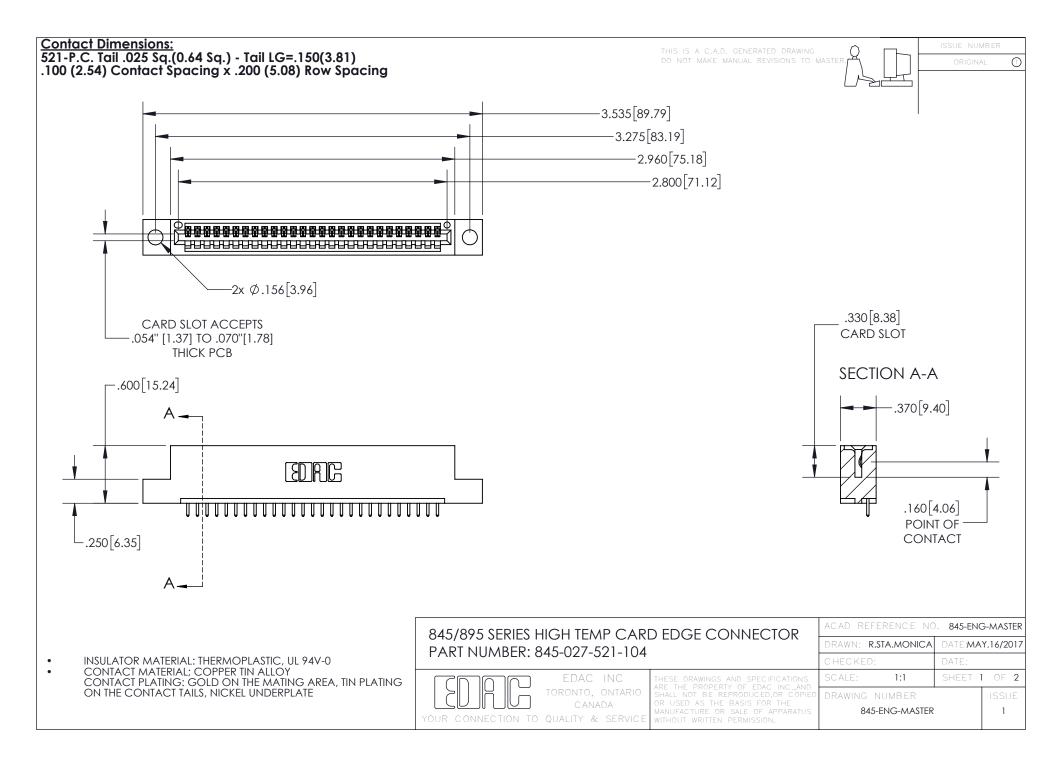

- INSULATOR MATERIAL: THERMOPLASTIC POLYESTER, UL 94V-0 DAP MATERIAL AVAILABLE UPON REQUEST
- CONTACT MATERIAL; COPPER ALLOY

CONTACT PLATING: GOLD ON THE MATING AREA, TIN PLATING ON THE CONTACT TAILS, NICKEL UNDERPLATE