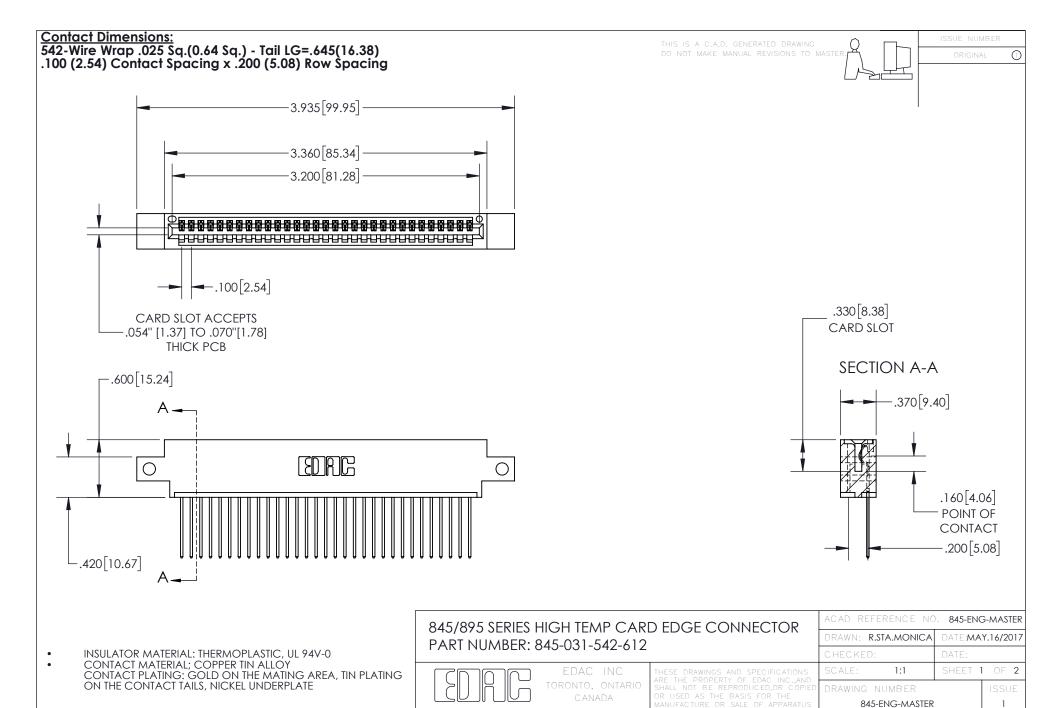

YOUR CONNECTION TO QUALITY & SERVICE

INSULATOR MATERIAL: THERMOPLASTIC POLYESTER, UL 94V-0 DAP MATERIAL AVAILABLE UPON REQUEST

**Contact Code 558** 

CONTACT MATERIAL; COPPER ALLOY CONTACT PLATING: GOLD ON THE MATING AREA, TIN PLATING ON THE CONTACT TAILS, NICKEL UNDERPLATE

## 845/895 SERIES HIGH TEMP CARD EDGE CONNECTOR CONTACT CODE 555,556,558,559,560 DIMENSIONS

YOUR CONNECTION TO QUALITY & SERVICE

Contact Code 559

|   | ACAD REFERENCE NO. 845-ENG-MASTER |                  |  |
|---|-----------------------------------|------------------|--|
|   | DRAWN: R.STA.MONICA               | DATE:MAY.16/2017 |  |
|   | CHECKED:                          | DATE:            |  |
|   | SCALE: 1:1                        | SHEET 2 OF 2     |  |
| D | DRAWING NUMBER                    | ISSUE            |  |