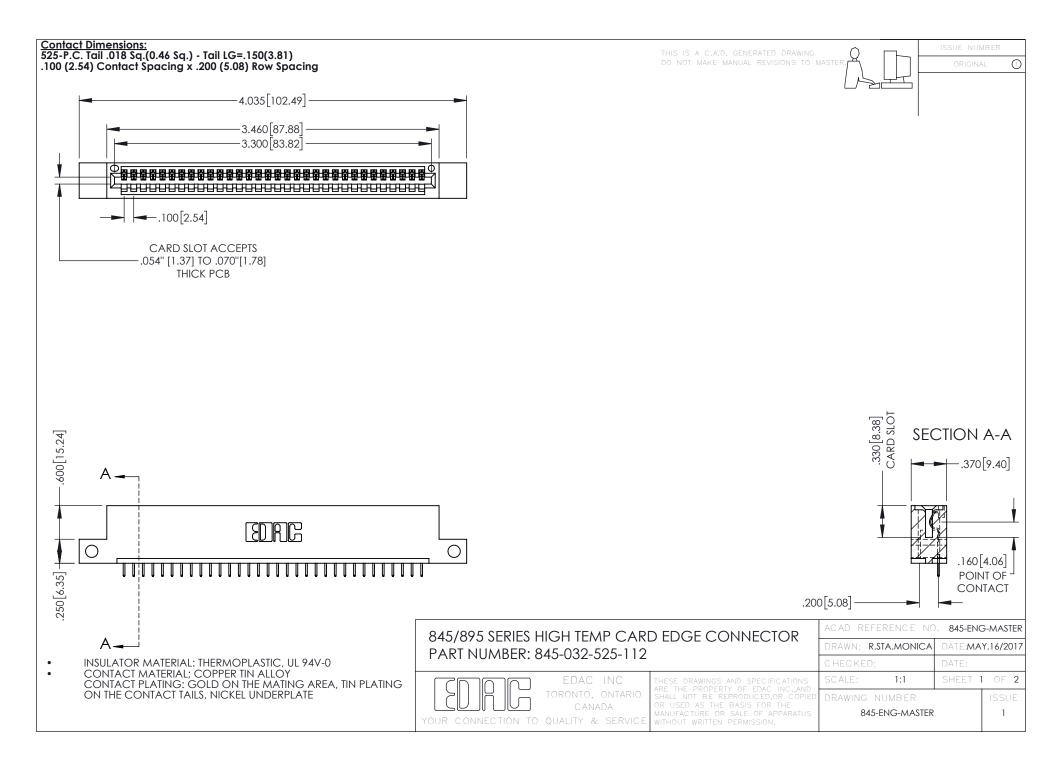

- INSULATOR MATERIAL: THERMOPLASTIC POLYESTER, UL 94V-0 DAP MATERIAL AVAILABLE UPON REQUEST
- CONTACT MATERIAL; COPPER ALLOY

**Contact Code 558** 

CONTACT PLATING: GOLD ON THE MATING AREA, TIN PLATING ON THE CONTACT TAILS, NICKEL UNDERPLATE

## 845/895 SERIES HIGH TEMP CARD EDGE CONNECTOR CONTACT CODE 555,556,558,559,560 DIMENSIONS

YOUR CONNECTION TO QUALITY & SERVICE

Contact Code 559

|   | ACAD REFERENCE NO   | . 845-ENG-MASTER |
|---|---------------------|------------------|
|   | DRAWN: R.STA.MONICA | DATE:MAY.16/2017 |
|   | CHECKED:            | DATE:            |
|   | SCALE: 1:1          | SHEET 2 OF 2     |
| D | DRAWING NUMBER      | ISSUE            |

Contact Code 560

845-ENG-MASTER