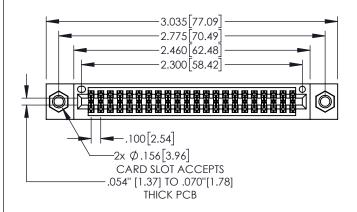

845/895 SERIES HIGH TEMP CARD EDGE CONNECTOR PART NUMBER: 845-044-525-507

YOUR CONNECTION TO QUALITY & SERVICE

845-ENG-MASTER DRAWN: R.STA.MONICA DATE:MAY.16/2017 1:1 SHEET 1 OF 2

845-ENG-MASTER

- INSULATOR MATERIAL: THERMOPLASTIC POLYESTER, UL 94V-0 DAP MATERIAL AVAILABLE UPON REQUEST
- CONTACT MATERIAL; COPPER ALLOY

Contact Dimensions: 525-P.C. Tail .018 Sq.(0.46 Sq.) - Tail LG=.150(3.81) .100 (2.54) Contact Spacing x .200 (5.08) Row Spacing

INSULATOR MATERIAL: THERMOPLASTIC, UL 94V-0 CONTACT MATERIAL; COPPER TIN ALLOY

CONTACT PLATING: GOLD ON THE MATING AREA, TIN PLATING ON THE CONTACT TAILS, NICKEL UNDERPLATE

1

| 838                                   | CARD SLOT                | SECTION A-A |                                   |
|---------------------------------------|--------------------------|-------------|-----------------------------------|
| e e e e e e e e e e e e e e e e e e e | \[ \frac{\text{V}}{ } \] | < ▶         | —.370[9.40]                       |
| -                                     |                          |             |                                   |
|                                       | Ě                        |             | .160[4.06]<br>POINT OF<br>CONTACT |
| .200[5.08]——                          |                          | -           | -                                 |