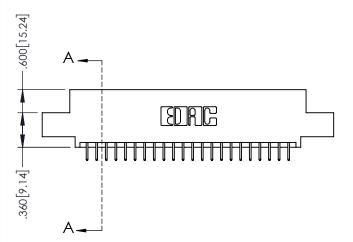

CONTACT PLATING: GOLD ON THE MATING AREA, TIN PLATING ON THE CONTACT TAILS, NICKEL UNDERPLATE

1

| 838                                   | CARD SLOT                | SECTION A-A |                                   |
|---------------------------------------|--------------------------|-------------|-----------------------------------|
| e e e e e e e e e e e e e e e e e e e | \[ \frac{\text{V}}{ } \] | < ▶         | —.370[9.40]                       |
| -                                     |                          |             |                                   |
|                                       | Ě                        |             | .160[4.06]<br>POINT OF<br>CONTACT |
| .200[5.08]——                          |                          | -           | -                                 |

845/895 SERIES HIGH TEMP CARD EDGE CONNECTOR PART NUMBER: 845-044-525-507

YOUR CONNECTION TO QUALITY & SERVICE

845-ENG-MASTER DRAWN: R.STA.MONICA DATE:MAY.16/2017 1:1 SHEET 1 OF 2

845-ENG-MASTER

- INSULATOR MATERIAL: THERMOPLASTIC POLYESTER, UL 94V-0 DAP MATERIAL AVAILABLE UPON REQUEST
- CONTACT MATERIAL; COPPER ALLOY