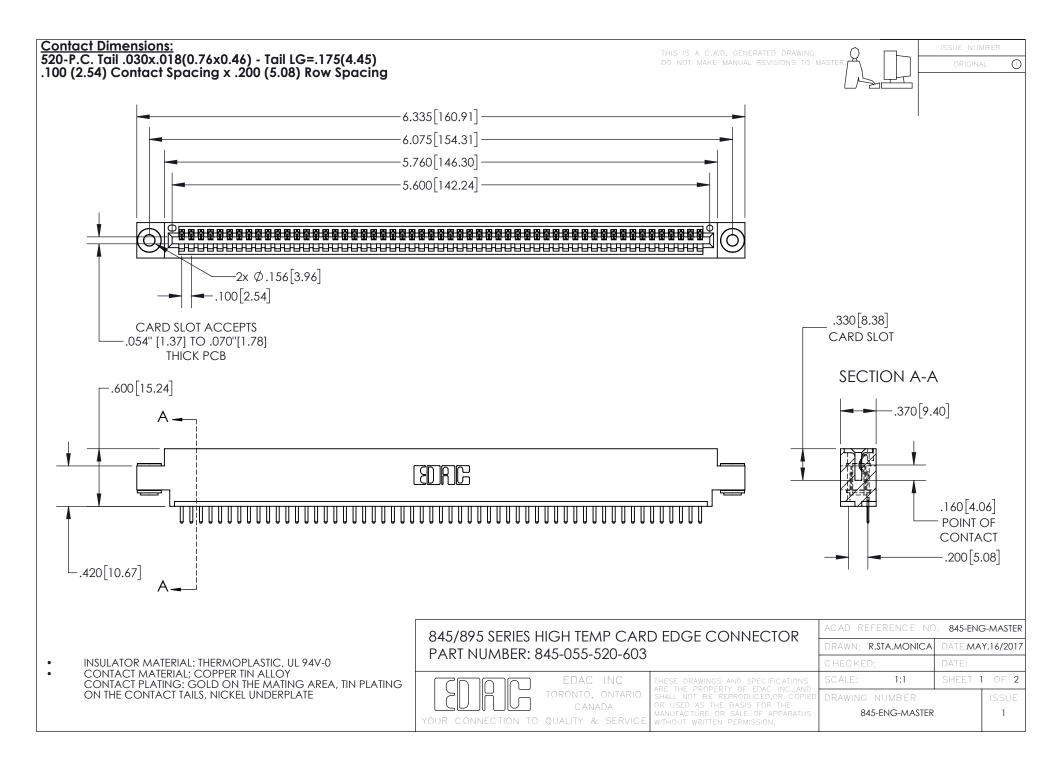

INSULATOR MATERIAL: THERMOPLASTIC POLYESTER, UL 94V-0 DAP MATERIAL AVAILABLE UPON REQUEST

**Contact Code 558** 

CONTACT MATERIAL; COPPER ALLOY CONTACT PLATING: GOLD ON THE MATING AREA, TIN PLATING ON THE CONTACT TAILS, NICKEL UNDERPLATE

## 845/895 SERIES HIGH TEMP CARD EDGE CONNECTOR CONTACT CODE 555,556,558,559,560 DIMENSIONS

YOUR CONNECTION TO QUALITY & SERVICE

Contact Code 559

|   | ACAD REFERENCE NO. 845-ENG-MASTER |                  |  |
|---|-----------------------------------|------------------|--|
|   | DRAWN: R.STA.MONICA               | DATE:MAY.16/2017 |  |
|   | CHECKED:                          | DATE:            |  |
|   | SCALE: 1:1                        | SHEET 2 OF 2     |  |
| D | DRAWING NUMBER                    | ISSUE            |  |

Contact Code 560

845-ENG-MASTER