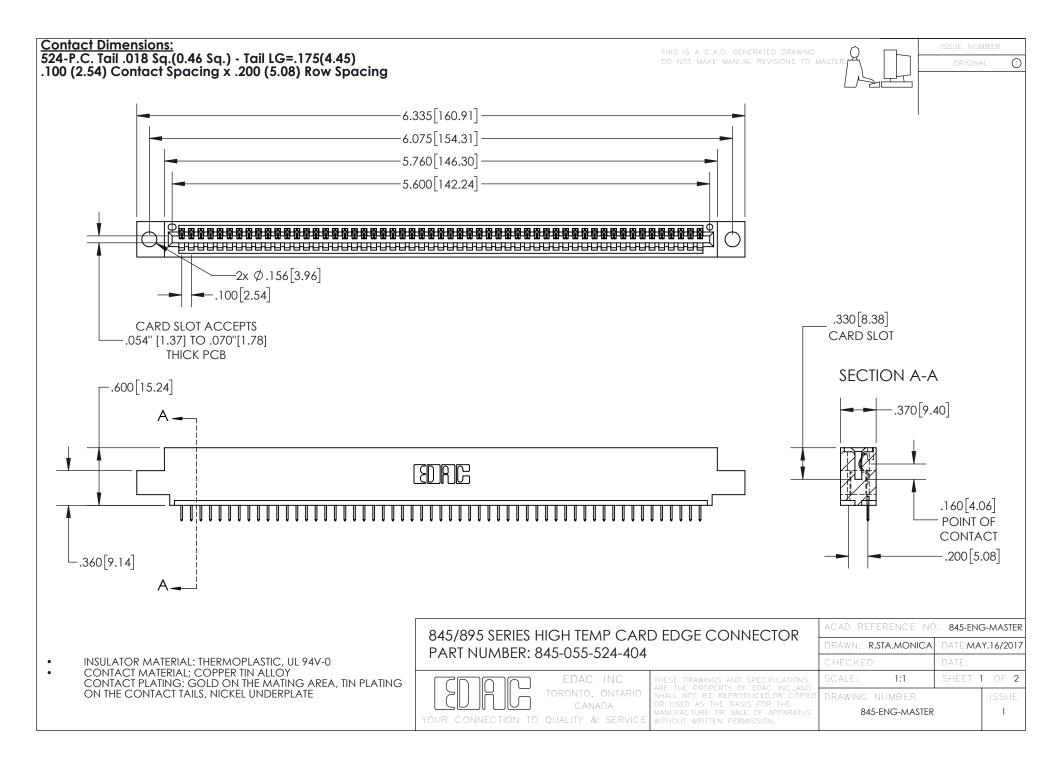

INSULATOR MATERIAL: THERMOPLASTIC POLYESTER, UL 94V-0 DAP MATERIAL AVAILABLE UPON REQUEST

**Contact Code 558** 

CONTACT MATERIAL; COPPER ALLOY CONTACT PLATING: GOLD ON THE MATING AREA, TIN PLATING ON THE CONTACT TAILS, NICKEL UNDERPLATE

## 845/895 SERIES HIGH TEMP CARD EDGE CONNECTOR CONTACT CODE 555,556,558,559,560 DIMENSIONS

YOUR CONNECTION TO QUALITY & SERVICE

Contact Code 559

|   | ACAD REFERENCE NO. 845-ENG-MASTER |                  |  |
|---|-----------------------------------|------------------|--|
|   | DRAWN: R.STA.MONICA               | DATE:MAY.16/2017 |  |
|   | CHECKED:                          | DATE:            |  |
|   | SCALE: 1:1                        | SHEET 2 OF 2     |  |
| D | DRAWING NUMBER                    | ISSUE            |  |

Contact Code 560