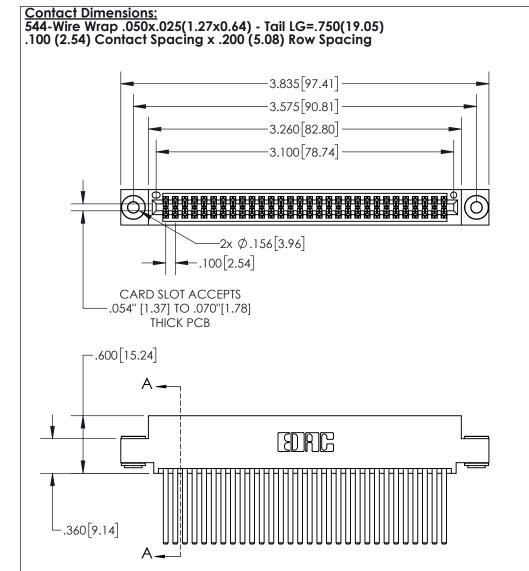

845/895 SERIES HIGH TEMP CARD EDGE CONNECTOR PART NUMBER: 845-060-544-503

YOUR CONNECTION TO QUALITY & SERVICE

1:1 SHEET 1 OF 2 845-ENG-MASTER

DRAWN: R.STA.MONICA

845-ENG-MASTER

DATE:MAY.16/2017

INSULATOR MATERIAL: THERMOPLASTIC, UL 94V-0

CONTACT MATERIAL; COPPER TIN ALLOY
CONTACT PLATING: GOLD ON THE MATING AREA, TIN PLATING
ON THE CONTACT TAILS, NICKEL UNDERPLATE

- INSULATOR MATERIAL: THERMOPLASTIC POLYESTER, UL 94V-0 DAP MATERIAL AVAILABLE UPON REQUEST
- CONTACT MATERIAL; COPPER ALLOY

CONTACT PLATING: GOLD ON THE MATING AREA, TIN PLATING ON THE CONTACT TAILS, NICKEL UNDERPLATE