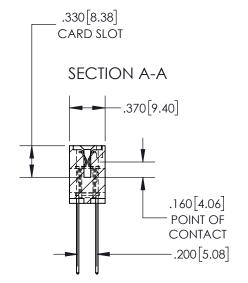

## 845/895 SERIES HIGH TEMP CARD EDGE CONNECTOR CONTACT CODE 555,556,558,559,560 DIMENSIONS

YOUR CONNECTION TO QUALITY & SERVICE

|   | ACAD REFERENCE NO   | . 845-ENG-MASTER |
|---|---------------------|------------------|
|   | DRAWN: R.STA.MONICA | DATE:MAY.16/2017 |
|   | CHECKED:            | DATE:            |
|   | SCALE: 1:1          | SHEET 2 OF 2     |
| D | DRAWING NUMBER      | ISSUE            |

845-ENG-MASTER