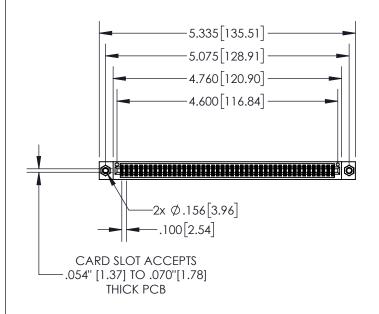

**Contact Dimensions:** 

500-Wire Hole .050x.025(1.27x0.64) - Tail LG=.260(6.60) .100 (2.54) Contact Spacing x .200 (5.08) Row Spacing

- 845/895 SERIES HIGH TEMP CARD EDGE CONNECTOR PART NUMBER: 845-090-500-207

|   | 330[8.38]<br>CARD SLOT                 |
|---|----------------------------------------|
|   | 370[9.40]<br>SECTION A-A<br>.160[4.06] |
| Ţ | POINT OF CONTACT                       |

INSULATOR MATERIAL: THERMOPLASTIC, UL 94V-0