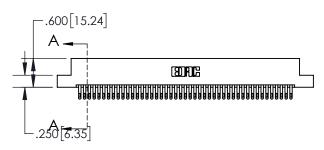

|   | 330[8.38]<br>CARD SLOT                 |
|---|----------------------------------------|
|   | 370[9.40]<br>SECTION A-A<br>.160[4.06] |
| Ţ | POINT OF CONTACT                       |

INSULATOR MATERIAL: THERMOPLASTIC, UL 94V-0