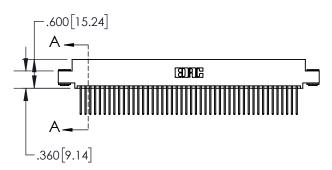

1

|            | .330[8.38]<br>CARD SLOT           |  |  |  |
|------------|-----------------------------------|--|--|--|
| -          | .370[9.40]                        |  |  |  |
|            | SECTION A-A                       |  |  |  |
| .150 [3.81 | .160[4.06]<br>POINT OF<br>CONTACT |  |  |  |
| -          | 200[5.08]                         |  |  |  |

## 845/895 SERIES HIGH TEMP CARD EDGE CONNECTOR CONTACT CODE 555,556,558,559,560 DIMENSIONS

YOUR CONNECTION TO QUALITY & SERVICE

|   | ACAD REFERENCE NO   | . 845-ENG-MASTER |
|---|---------------------|------------------|
|   | DRAWN: R.STA.MONICA | DATE:MAY.16/2017 |
|   | CHECKED:            | DATE:            |
|   | SCALE: 1:1          | SHEET 2 OF 2     |
| D | DRAWING NUMBER      | ISSUE            |