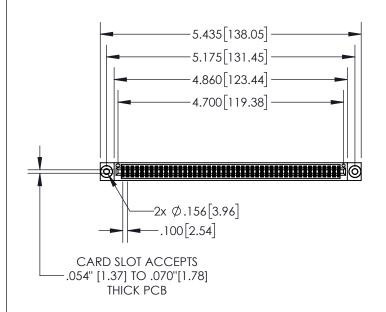

| 845/895 SERIES HIGH TEMP CARD EDGE CONNECTOR | ? |
|----------------------------------------------|---|
| PART NUMBER: 845-092-540-503                 |   |

| ACAD REFERENCE NO. 845-ENG-MASTER |                  |  |  |
|-----------------------------------|------------------|--|--|
| DRAWN: R.STA.MONICA               | DATE:MAY.16/2017 |  |  |
| CHECKED:                          | DATE:            |  |  |
| SCALE: 1:2                        | SHEET 1 OF 2     |  |  |
| DRAWING NUMBER                    | ISSUE            |  |  |
| 845-ENG-MASTER                    | 1                |  |  |