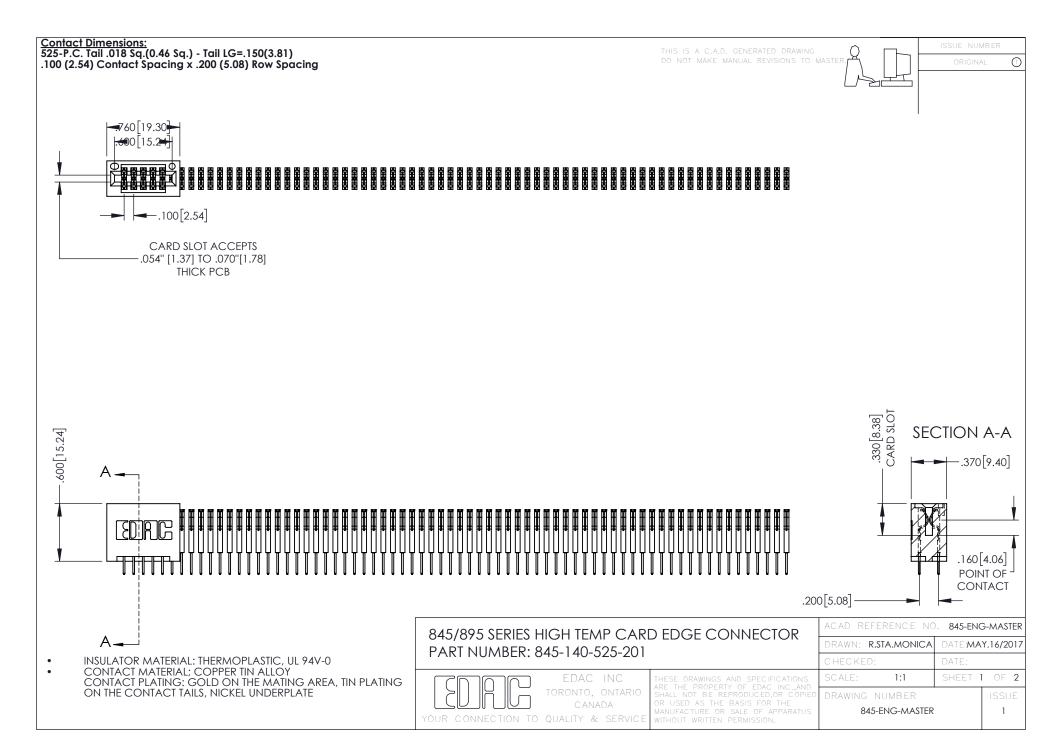

**Contact Code 558** Contact Code 559 Contact Code 560

- INSULATOR MATERIAL: THERMOPLASTIC POLYESTER, UL 94V-0 DAP MATERIAL AVAILABLE UPON REQUEST
- CONTACT MATERIAL; COPPER ALLOY

CONTACT PLATING: GOLD ON THE MATING AREA, TIN PLATING ON THE CONTACT TAILS, NICKEL UNDERPLATE

## 845/895 SERIES HIGH TEMP CARD EDGE CONNECTOR CONTACT CODE 555,556,558,559,560 DIMENSIONS

YOUR CONNECTION TO QUALITY & SERVICE

|   | ACAD REFERENCE NO. 845-ENG-MASTER |                  |
|---|-----------------------------------|------------------|
|   | DRAWN: R.STA.MONICA               | DATE:MAY.16/2017 |
|   | CHECKED:                          | DATE:            |
|   | SCALE: 1:1                        | SHEET 2 OF 2     |
| D | DRAWING NUMBER                    | ISSUE            |