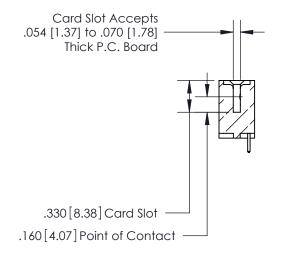

## 846/896 SERIES HIGH TEMP CARD EDGE CONNECTOR CONTACT CODE 555,556,558,559,560 DIMENSIONS

.150 [3.81]

YOUR CONNECTION TO QUALITY & SERVICE

**Contact Code 559** 

**EDAC INC** TORONTO, ONTARIO CANADA

THESE DRAWINGS AND SPECIFICATIONS ARE THE PROPERTY OF EDAC INC.,AND SHALL NOT BE REPRODUCED, OR COPIED OR USED AS THE BASIS FOR THE MANUFACTURE OR SALE OF APPARATUS WITHOUT WRITTEN PERMISSION.

**Contact Code 560** 

INSULATOR MATERIAL: THERMOPLASTIC POLYESTER, UL 94V-0 CONTACT MATERIAL; COPPER, NICKEL, TIN ALLOY CA-725 CONTACT PLATING: GOLD ON THE MATING AREA, TIN-LEAD ON THE CONTACT TAILS, NICKEL UNDERPLATE

**Contact Code 558** 