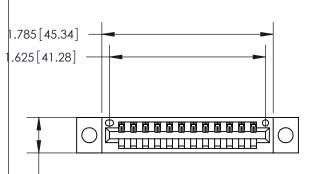

## 846/896 SERIES HIGH TEMP CARD EDGE CONNECTOR PART NUMBER: 846-012-521-104

**EDAC INC** TORONTO, ONTARIO CANADA

THESE DRAWINGS AND SPECIFICATIONS ARE THE PROPERTY OF EDAC INC.,AND SHALL NOT BE REPRODUCED, OR COPIED OR USED AS THE BASIS FOR THE MANUFACTURE OR SALE OF APPARATUS WITHOUT WRITTEN PERMISSION.

Contact Dimensions: 521-P.C. Tail .025 Sq. (0.64 Sq.) - Tail LG. =.150 (3.81) .125 (3.18) Contact Spacing x .250 (6.35) Row Spacing

.370 [9.4]

INSULATOR MATERIAL: THERMOPLASTIC POLYESTER, UL 94V-0 CONTACT MATERIAL; COPPER, NICKEL, TIN ALLOY CA-725