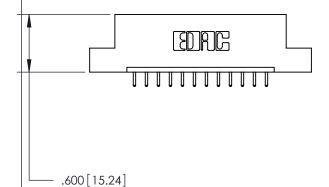

THIS IS A C.A.D. GENERATED DRAWING DO NOT MAKE MANUAL REVISIONS TO MASTER.

ISSUE NUMBER

.165[4.19]

.375 [9.54]

ORIGINAL

1

.060 [1.52] .125(3.18) to .210(5.33) **Outside Tails** .125(3.18) to .210(5.33) **Outside Tails** 