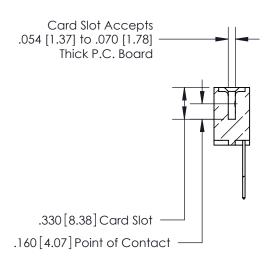

**Contact Code 560** 

INSULATOR MATERIAL: THERMOPLASTIC POLYESTER, UL 94V-0 CONTACT MATERIAL; COPPER, NICKEL, TIN ALLOY CA-725 CONTACT PLATING: GOLD ON THE MATING AREA, TIN-LEAD ON THE CONTACT TAILS, NICKEL UNDERPLATE

**Contact Code 558** 

## 846/896 SERIES HIGH TEMP CARD EDGE CONNECTOR CONTACT CODE 555,556,558,559,560 DIMENSIONS

.150 [3.81]

YOUR CONNECTION TO QUALITY & SERVICE

**Contact Code 559** 

**EDAC INC** TORONTO, ONTARIO CANADA

THESE DRAWINGS AND SPECIFICATIONS ARE THE PROPERTY OF EDAC INC.,AND SHALL NOT BE REPRODUCED, OR COPIED OR USED AS THE BASIS FOR THE MANUFACTURE OR SALE OF APPARATUS WITHOUT WRITTEN PERMISSION.