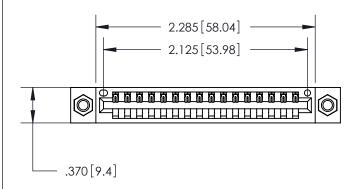

846/896 SERIES HIGH TEMP CARD EDGE CONNECTOR PART NUMBER: 846-016-540-107

EDAC INC
TORONTO, ONTARIO
CANADA
TOROSTO, ONTARIO
CANADA
THESE DRAWINGS.
ARE THE PROPERT
SHALL NOT BE REP
OR USED AS THE B.

YOUR CONNECTION TO QUALITY & SERVICE

<u>Contact Dimensions:</u> 540-Wire Wrap .025 Sq. (0.64 Sq.) - Tail LG. =.560 (14.22) .125 (3.18) Contact Spacing x .250 (6.35) Row Spacing

- INSULATOR MATERIAL: THERMOPLASTIC POLYESTER, UL 94V-0
   CONTACT MATERIAL; COPPER, NICKEL, TIN ALLOY CA-725
  - CONTACT PLATING: GOLD ON THE MATING AREA, TIN-LEAD ON THE CONTACT TAILS, NICKEL UNDERPLATE