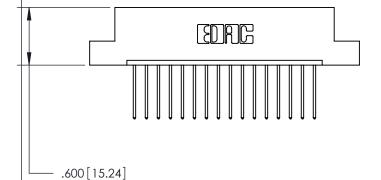

THIS IS A C.A.D. GENERATED DRAWING DO NOT MAKE MANUAL REVISIONS TO MASTER.

ISSUE NUMBER

.165[4.19]

.375 [9.54]

ORIGINAL

1

.060 [1.52] .125(3.18) to .210(5.33) Outside Tails .125(3.18) to .210(5.33) **Outside Tails** 