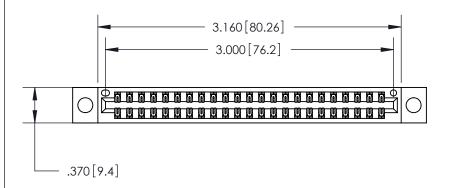

<u>Contact Dimensions:</u> 556-Extender Board Bend (Code 520 Contacts) See Sheet 2 for Contact Code 555, 556, 558, 559, 560 Dimensions

THIS IS A C.A.D. GENERATED DRAWING DO NOT MAKE MANUAL REVISIONS TO MASTER.

ISSUE NUMBER

ORIGINAL

.600 [15.24]

INSULATOR MATERIAL: THERMOPLASTIC POLYESTER, UL 94V-0 CONTACT MATERIAL; COPPER, NICKEL, TIN ALLOY CA-725

CONTACT PLATING: GOLD ON THE MATING AREA, TIN-LEAD

ON THE CONTACT TAILS, NICKEL UNDERPLATE

Card Slot Accepts .054 [1.37] to .070 [1.78] Thick P.C. Board .330 [8.38] Card Slot .160 [4.07] Point of Contact -

846/896 SERIES HIGH TEMP CARD EDGE CONNECTOR PART NUMBER: 846-046-556-804

YOUR CONNECTION TO QUALITY & SERVICE

**EDAC INC** TORONTO, ONTARIO CANADA

THESE DRAWINGS AND SPECIFICATIONS ARE THE PROPERTY OF EDAC INC.,AND SHALL NOT BE REPRODUCED, OR COPIED OR USED AS THE BASIS FOR THE MANUFACTURE OR SALE OF APPARATUS WITHOUT WRITTEN PERMISSION.

| ACAD REFERENCE NO. | 846-ENG-MASTER   |
|--------------------|------------------|
| DRAWN: J.LEE       | DATE: APR. 22/09 |
| CHECKED:           | DATE:            |
| SCALE: 1:1         | SHEET 1 OF 2     |
| DRAWING NUMBER     | ISSUE            |
| 846-ENG-MASTER     | 1                |