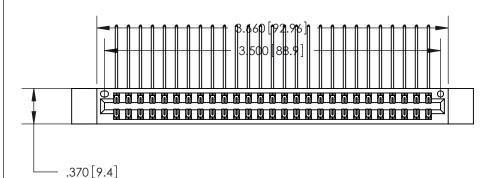

ISSUE NUMBER ORIGINAL 1

.600 [15.24]

846/896 SERIES HIGH TEMP CARD EDGE CONNECTOR PART NUMBER: 846-054-558-212

**EDAC INC** TORONTO, ONTARIO CANADA YOUR CONNECTION TO QUALITY & SERVICE

THESE DRAWINGS AND SPECIFICATIONS ARE THE PROPERTY OF EDAC INC.,AND SHALL NOT BE REPRODUCED, OR COPIED OR USED AS THE BASIS FOR THE MANUFACTURE OR SALE OF APPARATUS WITHOUT WRITTEN PERMISSION.

ACAD REFERENCE NO. 846-ENG-MASTER DRAWN: J.LEE DATE: APR. 22/09 CHECKED: DATE: SCALE: SHEET 1 OF 2 1:1 DRAWING NUMBER ISSUE 846-ENG-MASTER

Card Slot Accepts .054 [1.37] to .070 [1.78] Thick P.C. Board .330[8.38] Card Slot -.160 [4.07] Point of Contact -