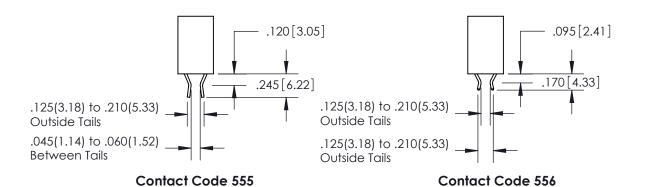

THIS IS A C.A.D. GENERATED DRAWING DO NOT MAKE MANUAL REVISIONS TO MASTER.

ISSUE NUMBER

.165[4.19]

ORIGINAL

1

.060 [1.52] .150 [3.81] .125(3.18) to .210(5.33)

.375 [9.54] .125(3.18) to .210(5.33)

**Contact Code 558** 

## 846/896 SERIES HIGH TEMP CARD EDGE CONNECTOR CONTACT CODE 555,556,558,559,560 DIMENSIONS

YOUR CONNECTION TO QUALITY & SERVICE

**EDAC INC** TORONTO, ONTARIO CANADA

THESE DRAWINGS AND SPECIFICATIONS ARE THE PROPERTY OF EDAC INC.,AND SHALL NOT BE REPRODUCED, OR COPIED OR USED AS THE BASIS FOR THE MANUFACTURE OR SALE OF APPARATUS WITHOUT WRITTEN PERMISSION.

**Outside Tails** 

**Outside Tails** 

|  | ACAD REFERENCE NO. |       | 846-ENG-MASTER   |        |
|--|--------------------|-------|------------------|--------|
|  | DRAWN:             | J.LEE | DATE: APR. 22/09 |        |
|  | CHECKED:           |       | DATE:            |        |
|  | SCALE:             | 1:1   | SHEET            | 2 OF 2 |
|  | DRAWING NUMBER     |       |                  | ISSUE  |