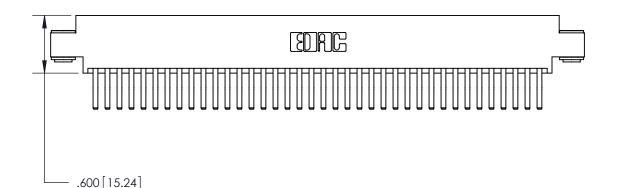

<u>Contact Dimensions:</u> 560-Extender Board Bend (Code 523 Contacts) See Sheet 2 for Contact Code 555, 556, 558, 559, 560 Dimensions

THIS IS A C.A.D. GENERATED DRAWING DO NOT MAKE MANUAL REVISIONS TO MASTER.

ISSUE NUMBER

ORIGINAL

(1)

INSULATOR MATERIAL: THERMOPLASTIC POLYESTER, UL 94V-0 CONTACT MATERIAL; COPPER, NICKEL, TIN ALLOY CA-725 CONTACT PLATING: GOLD ON THE MATING AREA, TIN-LEAD

ON THE CONTACT TAILS, NICKEL UNDERPLATE