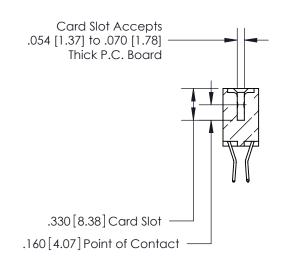

**Contact Code 560** 

INSULATOR MATERIAL: THERMOPLASTIC POLYESTER, UL 94V-0 CONTACT MATERIAL; COPPER, NICKEL, TIN ALLOY CA-725 CONTACT PLATING: GOLD ON THE MATING AREA, TIN-LEAD ON THE CONTACT TAILS, NICKEL UNDERPLATE

**Contact Code 558** 

## 846/896 SERIES HIGH TEMP CARD EDGE CONNECTOR CONTACT CODE 555,556,558,559,560 DIMENSIONS

.150 [3.81]

YOUR CONNECTION TO QUALITY & SERVICE

**Contact Code 559** 

**EDAC INC** TORONTO, ONTARIO CANADA

THESE DRAWINGS AND SPECIFICATIONS ARE THE PROPERTY OF EDAC INC.,AND SHALL NOT BE REPRODUCED, OR COPIED OR USED AS THE BASIS FOR THE MANUFACTURE OR SALE OF APPARATUS WITHOUT WRITTEN PERMISSION.