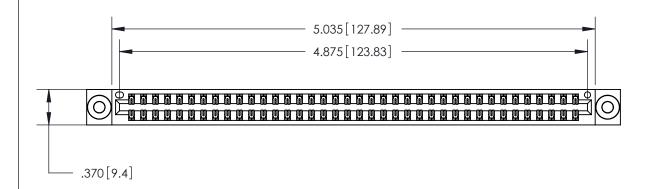

846/896 SERIES HIGH TEMP CARD EDGE CONNECTOR PART NUMBER: 846-076-560-803

YOUR CONNECTION TO QUALITY & SERVICE

**EDAC INC** TORONTO, ONTARIO CANADA

THESE DRAWINGS AND SPECIFICATIONS ARE THE PROPERTY OF EDAC INC.,AND SHALL NOT BE REPRODUCED, OR COPIED OR USED AS THE BASIS FOR THE MANUFACTURE OR SALE OF APPARATUS WITHOUT WRITTEN PERMISSION.

| ACAD REFERENCE NO. | 846-ENG-MASTER   |
|--------------------|------------------|
| DRAWN: J.LEE       | DATE: APR. 22/09 |
| CHECKED:           | DATE:            |
| SCALE: 1:1         | SHEET 1 OF 2     |
| DRAWING NUMBER     | ISSUE            |
| 846-FNG-MASTER     | 1 1              |