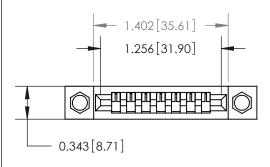

## **Mounting Option**

.156 (3.96) Dia. Mounting Holes

## **Contact Detail**

PC Tail .046x.013(1.17x0.33) - Tail LG=.358(9.09)

.156 [3.96] Contact Spacing x .200 [5.08] Row Spacing

**See Accompanying Page for:** 

**Contact Bend Details** 

**SECTION A-A** 

.175 [4.45] Point of Contact (Measured from bottom of Card Slot) Card Slot Accepts .054 [1.37] to .070 [1.78] Thick P.C. Board