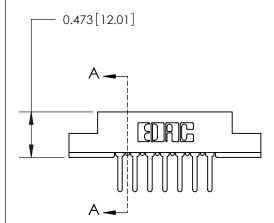

## **Contact Detail**

PC Tail .046x.013(1.17x0.33) - Tail LG=.358(9.09)

.156 [3.96] Contact Spacing x .200 [5.08] Row Spacing

**See Accompanying Page for:** 

**Contact Bend Details** 

**SECTION A-A** 

.175 [4.45] Point of Contact (Measured from bottom of Card Slot) Card Slot Accepts .054 [1.37] to .070 [1.78] Thick P.C. Board