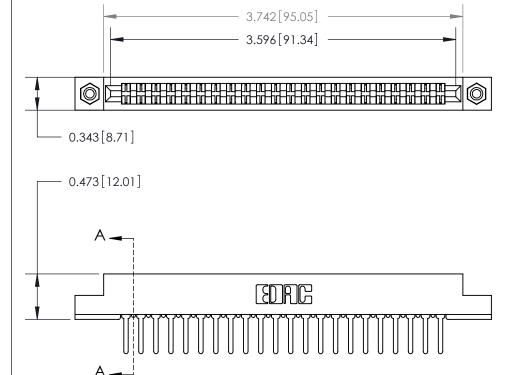

**Mounting Option** 

#4-40 Unified Threaded Inserts

## **Contact Detail**

PC Tail .046x.013(1.17x0.33) - Tail LG=.358(9.09)

.156 [3.96] Contact Spacing x .200 [5.08] Row Spacing

**SECTION A-A** 

.095 [2.41] Point of Contact (Measured from bottom of Card Slot)

**See Accompanying Page for:** 

**Contact Bend Details** 

807/857 Series High Temp Card Edge Connector Part Number: 857-044-422-208

| ACAD REFERENCE NO. 807 ENG MASTER |                  |
|-----------------------------------|------------------|
| DRAWN: J.LEE                      | DATE: AUG. 11/09 |
| CHECKED:                          | DATE:            |
| SCALE: NTS                        | SHEET 1 OF 2     |
| DRAWING NUMBER                    | ISSUE            |