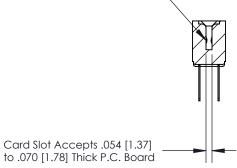

## **Contact Detail**

PC Tail .046x.013(1.17x0.33) - Tail LG=.358(9.09)

.156 [3.96] Contact Spacing x .200 [5.08] Row Spacing

**SECTION A-A** 

.095 [2.41] Point of Contact (Measured from bottom of Card Slot)