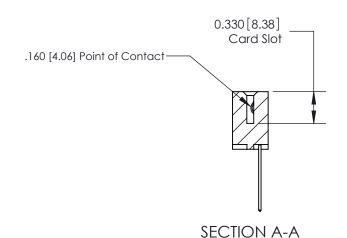

## **Contact Detail**

542-Wire Wrap .025 Sq.(0.64 Sq.) - Tail LG=.645(16.38) .156 [3.96] Contact Spacing x .200 [5.08] Row Spacing

> 3.118[79.20] 2.972 [75.49] Card Slot Accepts .054 [1.37] to .070 [1.78] Thick P.C. Board 0.370 [9.40]