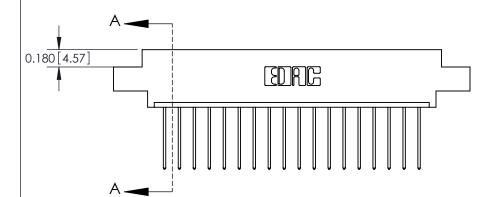

**Mounting Option** 

04-.156 (3.96) Dia. Mounting Holes

THIS IS A C.A.D. GENERATED DRAWING DO NOT MAKE MANUAL REVISIONS TO MASTER.

ISSUE NUMBER ORIGINAL

**See Accompanying Pages for:** 

**Contact Bend Details** 

837/887 Series High Temp Card Edge Connector Part Number: 887-018-542-604