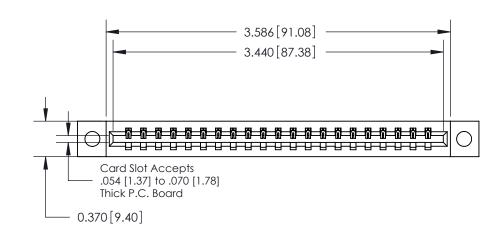

**Mounting Option** 

04-.156 (3.96) Dia. Mounting Holes

## **Contact Detail**

542-Wire Wrap .025 Sq.(0.64 Sq.) - Tail LG=.645(16.38)

.156 [3.96] Contact Spacing x .200 [5.08] Row Spacing

THIS IS A C.A.D. GENERATED DRAWING DO NOT MAKE MANUAL REVISIONS TO MASTER.