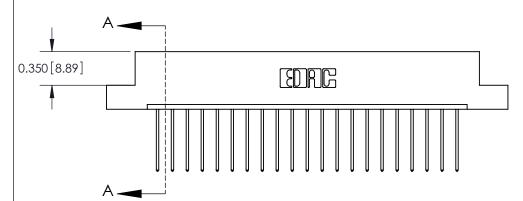

## **Contact Detail**

542-Wire Wrap .025 Sq.(0.64 Sq.) - Tail LG=.645(16.38)

.156 [3.96] Contact Spacing x .200 [5.08] Row Spacing

THIS IS A C.A.D. GENERATED DRAWING DO NOT MAKE MANUAL REVISIONS TO MASTER.