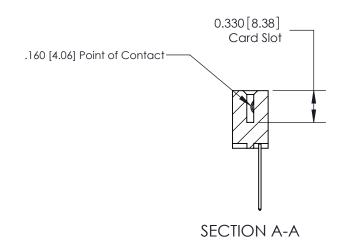

ISSUE NUMBER

ORIGINAL

1

|                     | 837/887 Series High Temp Card Edge Connector |                                                                                                                                                  | ACAD REFERENCE | NO. 837 EN       | 837 ENG MASTER |  |
|---------------------|----------------------------------------------|--------------------------------------------------------------------------------------------------------------------------------------------------|----------------|------------------|----------------|--|
| Contact Bend Detail |                                              | DRAWN: J.LEE                                                                                                                                     | DATE: OC       | DATE: OCT. 06/09 |                |  |
|                     | Confact bend Detail                          |                                                                                                                                                  | CHECKED:       | DATE:            |                |  |
|                     | EDAC INC                                     | D, ONTARIO  ARE THE PROPERTY OF EDAC INC., AND SHALL NOT BE REPRODUCED, OR COPIED  OR USED AS THE BASIS FOR THE MANUFACTURE OR SALE OF APPARATUS | SCALE: NTS     | SHEET            | 2 <b>OF</b> 2  |  |
|                     | TORONTO, ONTARIO                             |                                                                                                                                                  | DRAWING NUMBER |                  | ISSUE          |  |
|                     | YOUR CONNECTION TO QUALITY & SERVICE         |                                                                                                                                                  | 837 Assembly   |                  | 1              |  |