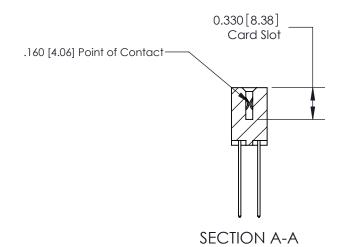

ISSUE NUMBER

ORIGINAL

1

|             | 837/887 Series High Temp Card Edge Connector<br>Contact Bend Detail |                                                                                                                                                                                                 | ACAD REFERENCE | NO. 837 EN | 837 ENG MASTER   |  |
|-------------|---------------------------------------------------------------------|-------------------------------------------------------------------------------------------------------------------------------------------------------------------------------------------------|----------------|------------|------------------|--|
|             |                                                                     |                                                                                                                                                                                                 | DRAWN: J.LEE   | DATE: OC   | DATE: OCT. 06/09 |  |
|             |                                                                     |                                                                                                                                                                                                 | CHECKED:       | DATE:      | DATE:            |  |
| YOUR CONNEC | EDAC INC THESE                                                      | THESE DRAWINGS AND SPECIFICATIONS ARE THE PROPERTY OF EDAC INC.,AND SHALL NOT BE REPRODUCED,OR COPIED OR USED AS THE BASIS FOR THE MANUFACTURE OR SALE OF APPARATUS WITHOUT WRITTEN PERMISSION. | SCALE: NTS     | SHEET      | 2 <b>OF</b> 2    |  |
|             | TORONTO, ONTARIO                                                    |                                                                                                                                                                                                 | DRAWING NUMBER | •          | ISSUE            |  |
|             | YOUR CONNECTION TO QUALITY & SERVICE                                |                                                                                                                                                                                                 | 837 Assembly   |            | 1                |  |