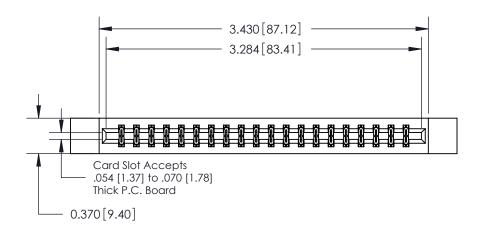

## **Contact Detail**

544-Wire Wrap .050x.025(1.27x0.64) - Tail LG=.750(19.05)

.156 [3.96] Contact Spacing x .200 [5.08] Row Spacing

THIS IS A C.A.D. GENERATED DRAWING DO NOT MAKE MANUAL REVISIONS TO MASTER.