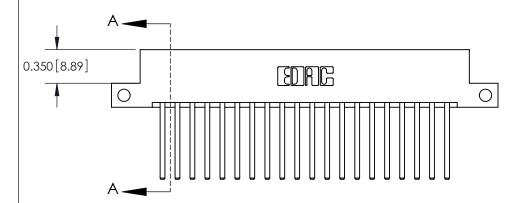

**Mounting Option** 

12-.128 (3.25) Dia. Side Mounting Holes

## **Contact Detail**

544-Wire Wrap .050x.025(1.27x0.64) - Tail LG=.750(19.05)

.156 [3.96] Contact Spacing x .200 [5.08] Row Spacing





THIS IS A C.A.D. GENERATED DRAWING DO NOT MAKE MANUAL REVISIONS TO MASTER.



ISSUE NUMBER ORIGINAL



## **See Accompanying Pages for:**

**Contact Bend Details** 

837/887 Series High Temp Card Edge Connector Part Number: 887-040-544-212



**EDAC INC** TORONTO, ONTARIO CANADA

THESE DRAWINGS AND SPECIFICATIONS ARE THE PROPERTY OF EDAC INC.,AND SHALL NOT BE REPRODUCED, OR COPIED OR USED AS THE BASIS FOR THE MANUFACTURE OR SALE OF APPARATUS WITHOUT WRITTEN PERMISSION.

| ACAD REFERENCE NO. | 837 ENG MASTER   |  |  |  |
|--------------------|------------------|--|--|--|
| DRAWN: J.LEE       | DATE: OCT. 06/09 |  |  |  |
| CHECKED:           | DATE:            |  |  |  |
| SCALE: NTS         | SHEET 1 OF 2     |  |  |  |
| DRAWING NUMBER     | ISSUE            |  |  |  |
| 837 Assembly