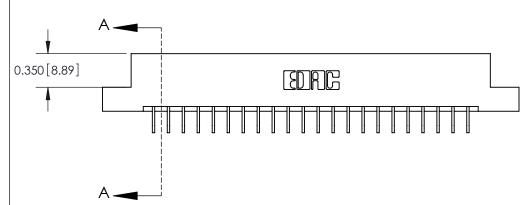

**Mounting Option** 

08-#4-40 Unified Threaded Inserts

## **Contact Detail**

559-90 Degree Bend (Code 541 Contacts) .156 [3.96] Contact Spacing x .200 [5.08] Row Spacing



ISSUE NUMBER ORIGINAL







**See Accompanying Pages for:** 

**Contact Bend Details** 

837/887 Series High Temp Card Edge Connector Part Number: 887-044-559-208



**EDAC INC** TORONTO, ONTARIO CANADA

THESE DRAWINGS AND SPECIFICATIONS ARE THE PROPERTY OF EDAC INC.,AND SHALL NOT BE REPRODUCED, OR COPIED OR USED AS THE BASIS FOR THE MANUFACTURE OR SALE OF APPARATUS WITHOUT WRITTEN PERMISSION.

THIS IS A C.A.D. GENERATED DRAWING

DO NOT MAKE MANUAL REVISIONS TO MASTER.

| ACAD REFERENCE NO. | 837 ENG MASTER   |  |  |
|--------------------|------------------|--|--|
| DRAWN: J.LEE       | DATE: OCT. 06/09 |  |  |
| CHECKED:           | DATE:            |  |  |
| SCALE: NTS         | SHEET 1 OF 2     |  |  |
| DRAWING NUMBER     | ISSUE            |  |  |
| 837 Assembly       | 1                |  |  |



ISSUE NUMB