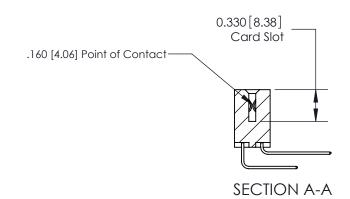

## **Contact Detail**

559-90 Degree Bend (Code 541 Contacts) .156 [3.96] Contact Spacing x .200 [5.08] Row Spacing

ISSUE NUMBER ORIGINAL

**See Accompanying Pages for:** 

**Contact Bend Details** 

837/887 Series High Temp Card Edge Connector Part Number: 887-044-559-208