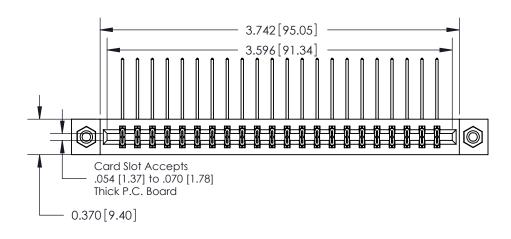

## **Contact Detail**

559-90 Degree Bend (Code 541 Contacts) .156 [3.96] Contact Spacing x .200 [5.08] Row Spacing

ISSUE NUMBER ORIGINAL

**See Accompanying Pages for:** 

**Contact Bend Details** 

837/887 Series High Temp Card Edge Connector Part Number: 887-044-559-208