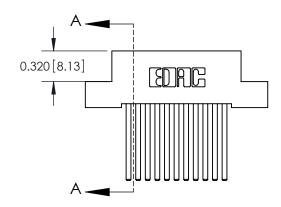

842 Assembly

**SECTION A-A** 

THIS IS A C.A.D. GENERATED DRAWING DO NOT MAKE MANUAL REVISIONS TO MASTER

ORIGINAL (1)

| 842/892 Series High Temp Card Edge Connector<br>Contact Bend Detail |                                                                   | ACAD REFERENCE NO. 842 ENG MASTER |             |          |          |
|---------------------------------------------------------------------|-------------------------------------------------------------------|-----------------------------------|-------------|----------|----------|
|                                                                     |                                                                   | DRAWN:                            | J.LEE       | DATE: OC | T. 06/09 |
|                                                                     |                                                                   | CHECKE                            | ):          | DATE:    |          |
| EDAC INC                                                            | THESE DRAWINGS AND SPECIFICATIONS ARE THE PROPERTY OF EDAC INCAND | SCALE:                            | NTS         | SHEET :  | 2 OF 3   |
| TORONTO, ONTARIO                                                    | SHALL NOT BE REPRODUCED, OR COPIED OR USED AS THE BASIS FOR THE   | DRAWING                           | NUMBER      |          | ISSUE    |
| YOUR CONNECTION TO QUALITY & SERVICE                                | MANUFACTURE OR SALE OF APPARATUS WITHOUT WRITTEN PERMISSION.      | 8                                 | 42 Assembly |          | 1        |