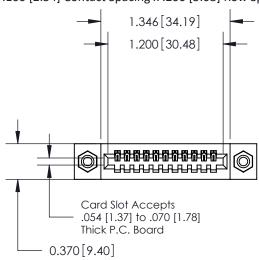

**Mounting Option** 

08-#4-40 Unified Threaded Inserts

## **Contact Detail**

544-Wire Wrap .050x.025(1.27x0.64) - Tail LG=.760(19.30) .100 [2.54] Contact Spacing x .200 [5.08] Row Spacing

**See Accompanying Pages for:** 

- **Contact Bend Details**
- **Mounting Options**

.240 [6.10] Point of Contact-

| 842/892 Series High Temp Card Edge Connector |
|----------------------------------------------|
| Part Number: 892-011-544-108                 |

YOUR CONNECTION TO QUALITY & SERVICE